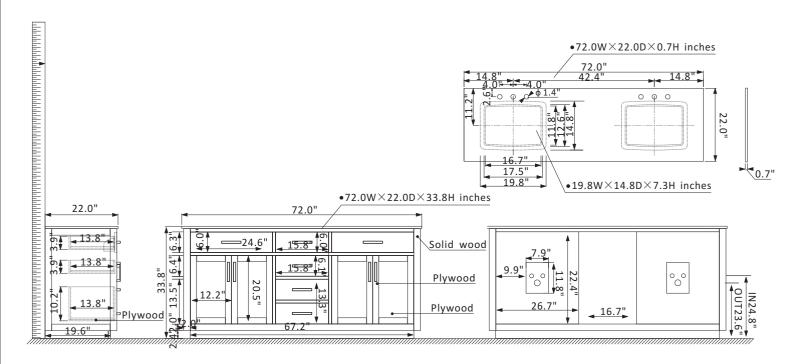

## Altair Ivy Vanity Collection 531072-GR-CA-NM

## **Features**

Construction: Solid wood / plywood Finish: White, Gray or Royal Blue Finish Countertop: Natural Carrara white marble

Sink: Two rectangular, undermount ceramic basins with overflow included

Faucet: Countertop pre-drilled for two 8" wide faucet holes

Door/Drawer: 2 flip-down drawers on top, 2 soft-closing drawers and 1

dual soft-closing drawer in middle, 4 soft-closing doors

Hardware: Brushed copper finish hardware

Installation: Easy plumbing and faucet installation\*

\* Does not include faucet, drain assembly, backsplash or P-trap