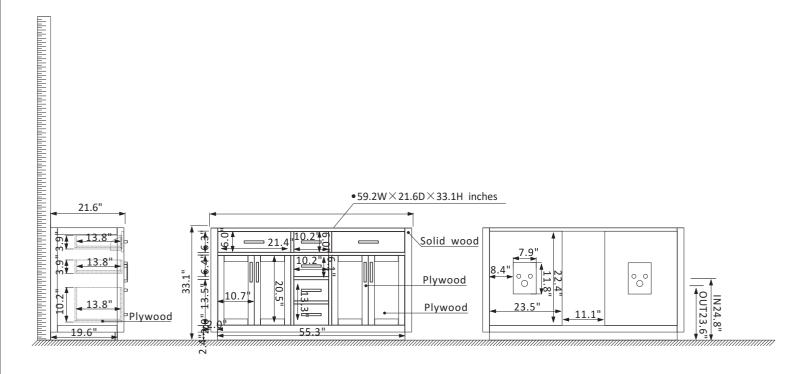

## Altair Ivy Vanity Collection 531060-CAB-WH-NM

## **Features**

Construction: Solid wood / plywood Finish: White or Royal Blue Finish

Countertop: Space for custom countertop and sinks

Sink: Accodomate Dusl Standard Oval and Rectangular undermount sinks Faucet: Room for Single Hole, Narrow or Wide Spread Faucet Plumbing. Door/Drawer: 2 flip-down drawers on top, 2 soft-closing drawers and 1

dual soft-closing drawer in middle, 4 soft-closing doors

Hardware: Brushed copper finish hardware

Installation: Easy plumbing and faucet installation\*

\* Does not include Vanity top, sink, faucet, drain assembly, P-trap, countertop, backsplash or sidesplash