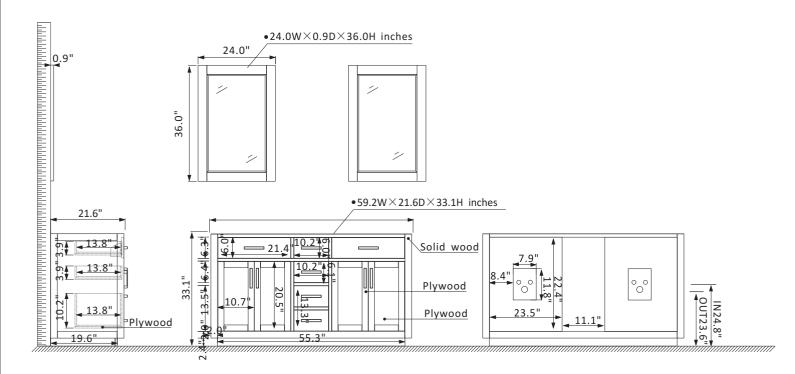

## Altair Ivy Vanity Collection 531060-CAB-WH

## Features

Construction: Solid wood / plywood Finish:White or Royal Blue Finish Countertop: Space for custom countertop and sinks Sink: Accodomate Dusl Standard Oval and Rectangular undermount sinks Faucet: Room for Single Hole, Narrow or Wide Spread Faucet Plumbing. Door/Drawer: 2 flip-down drawers on top, 2 soft-closing drawers and 1 dual soft-closing drawer in middle, 4 soft-closing doors Mirror: Dual matching, framed mirrors Hardware: Brushed copper finish hardware Installation: Easy plumbing and faucet installation\*