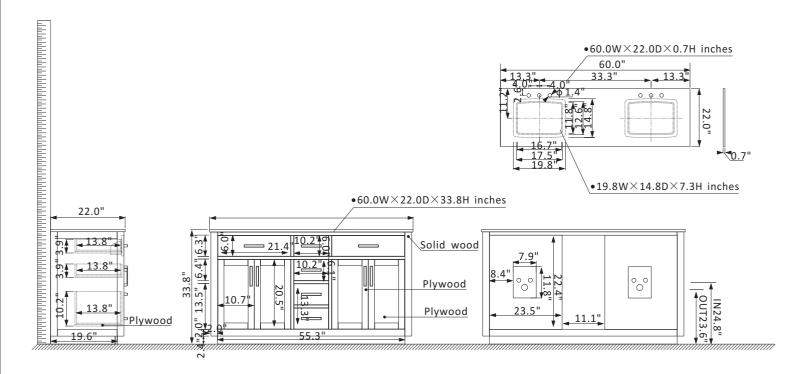

## Altair Ivy Vanity Collection 531060-GR-CA-NM

## **Features**

Construction: Solid wood / plywood
Finish: White, Gray or Royal Blue Finish

Countertop: Natural Carrara white marble

Sink: Two rectangular, undermount ceramic basins with overflow included

Faucet: Countertop pre-drilled for two 8" wide faucet holes

Door/Drawer: 2 flip-down drawers on top, 2 soft-closing drawers and 1

dual soft-closing drawer in middle, 4 soft-closing doors

Hardware: Brushed copper finish hardware

Installation: Easy plumbing and faucet installation\*

\* Does not include faucet, drain assembly, backsplash or P-trap