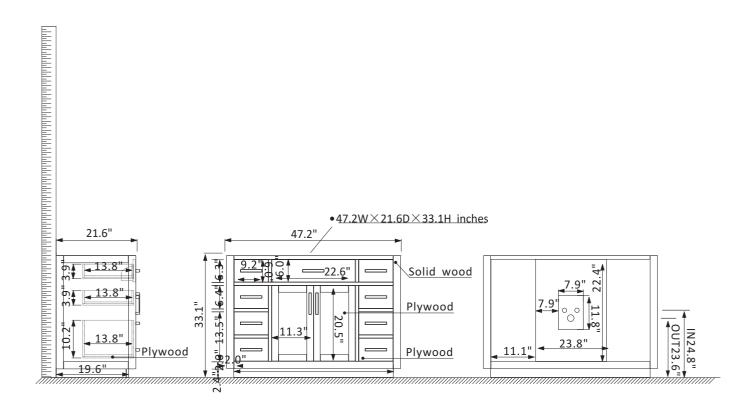

## Altair Ivy Vanity Collection 531048-CAB-WH-NM

## **Features**

Construction: Solid wood / plywood Finish: White, or Royal Blue Finish

Countertop: Space for custom countertop and sink

Sink: Accodomate Standard Oval and Rectangular undermount sinks

Faucet: Room for Single Hole, Narrow or Wide Spread Faucet Plumbing. Door/Drawer: 1 flip-down drawer on top, 4 soft-closing drawers and 2

dual soft-closing drawers on right, 2 soft-closing doors

Hardware: Brushed copper finish hardware

Installation: Easy plumbing and faucet installation\*

\* Does not include Vanity top, sink, faucet, drain assembly, P-trap, countertop, backsplash or sidesplash