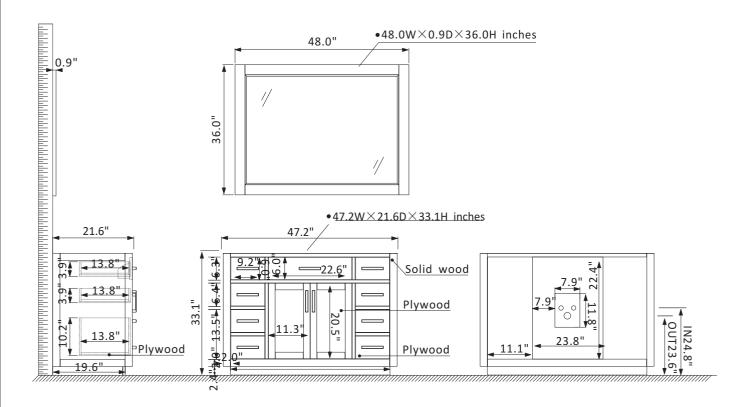

## Altair Ivy Vanity Collection 531048-CAB-WH

## Features

Construction: Solid wood / plywood Finish: White, or Royal Blue Finish Countertop: Space for custom countertop and sink Sink:Accodomate Standard Oval and Rectangular undermount sinks Faucet: Room for Single Hole, Narrow or Wide Spread Faucet Plumbing. Door/Drawer: 1 flip-down drawer on top, 4 soft-closing drawers and 2 dual soft-closing drawers on right, 2 soft-closing doors Mirror: Single matching, framed mirror Hardware: Brushed copper finish hardware Installation: Easy plumbing and faucet installation\*