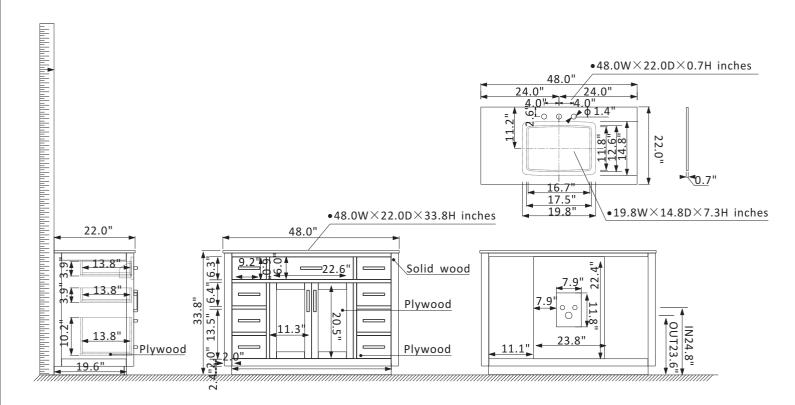

## Features

Construction: Solid wood / plywood Finish: White, Gray or Royal Blue Finish Countertop: Natural Carrara white marble Sink: Rectangular, undermount ceramic basin with overflow included Faucet: Countertop pre-drilled for 8" wide faucet hole Door/Drawer: 1 flip-down drawer on top, 4 soft-closing drawers and 2 dual soft-closing drawers on right, 2 soft-closing doors Hardware: Brushed copper finish hardware Installation: Easy plumbing and faucet installation\*