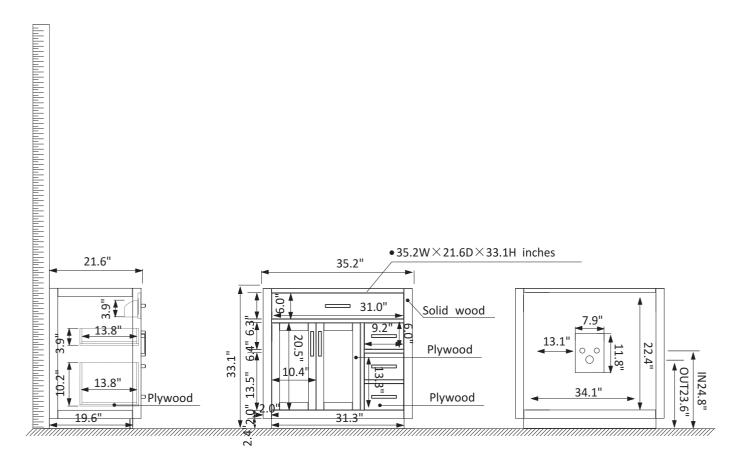

## Altair Ivy Vanity Collection 531036-CAB-WH-NM

## **Features**

Construction: Solid wood / plywood Finish: White or Royal Blue Finish

Countertop: Space for custom countertop and sink

Sink: Accodomate Standard Oval and Rectangular undermount sinks

Faucet: Room for Single Hole, Narrow or Wide Spread Faucet Plumbing. Door/Drawer: 1 flip-down drawer on top, 1 soft-closing drawer and 1

dual soft-closing drawer on right, two soft-closing doors

Hardware: Brushed copper finish hardware

Installation: Easy plumbing and faucet installation\*

\* Does not include Vanity top, sink, faucet, drain assembly, P-trap, countertop, backsplash or sidesplash