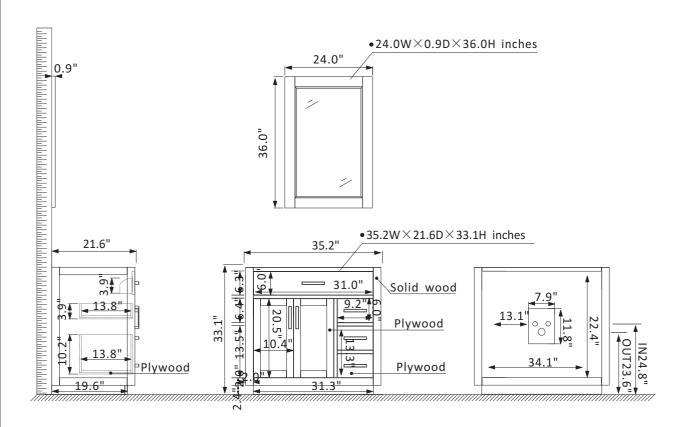

## Altair Ivy Vanity Collection 531036-CAB-WH

## **Features**

Construction: Solid wood / plywood Finish: White or Royal Blue Finish

Countertop: Space for custom countertop and sink

Sink: Accodomate Standard Oval and Rectangular undermount sinks

Faucet: Room for Single Hole, Narrow or Wide Spread Faucet Plumbing. Door/Drawer: 1 flip-down drawer on top, 1 soft-closing drawer and 1

dual soft-closing drawer on right, two soft-closing doors

Mirror: Single matching, framed mirror

Hardware: Brushed copper finish hardware

Installation: Easy plumbing and faucet installation\*

\* Does not include Vanity top, sink, faucet, drain assembly, P-trap, countertop, backsplash or sidesplash