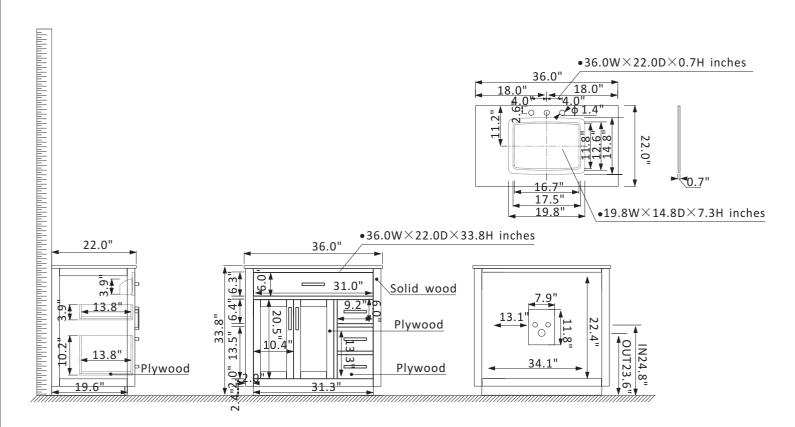

## Altair Ivy Vanity Collection 531036-GR-CA-NM

## Features

Construction: Solid wood / plywood Finish: White, Gray or Royal Blue Finish Countertop: Natural Carrara white marble Sink: Rectangular, undermount ceramic basin with overflow included Faucet: Countertop pre-drilled for 8" wide faucet hole Door/Drawer: 1 flip-down drawer on top, 1 soft-closing drawer and 1 dual soft-closing door on right, two soft-closing doors Hardware: Brushed copper finish hardware Installation: Easy plumbing and faucet installation\*