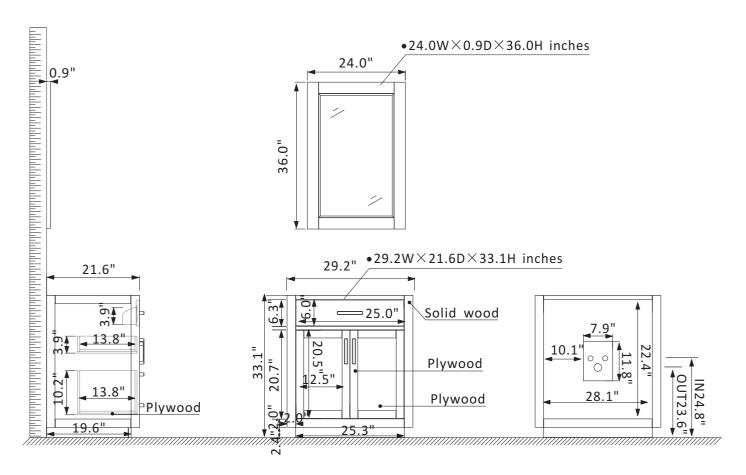

## Altair Ivy Vanity Collection 531030-CAB-WH

## **Features**

Construction: Solid wood / plywood Finish: White or Royal Blue Finish

Countertop: Space for custom countertop and sink

Sink: Accodomate Standard Oval and Rectangular undermount sinks

Faucet: Room for Single Hole, Narrow or Wide Spread Faucet Plumbing

Door/Drawer: 1 flip-down drawer on top and 2 soft-closing drawers

Mirror: Single matching, framed mirror

Hardware: Brushed copper finish hardware

Installation: Easy plumbing and faucet installation\*

\* Does not include Vanity top, sink, faucet, drain assembly, P-trap, countertop, backsplash or sidesplash