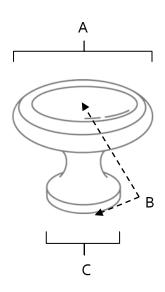

## **PRODUCT SHEET**

| ltem# | А      | В      | С    |
|-------|--------|--------|------|
| A1150 | 1″     | 1″     | 5/8″ |
| A1151 | 1 1/4″ | 1 1/4″ | 3/4″ |

### KEY:

| - | Length and Width       |
|---|------------------------|
| - | Projection             |
| - | Mount Length and Width |
|   | -                      |

NOTE: Dimensions and specifications are subject to change without notice.