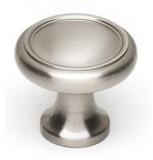

# TRADITIONAL KNOBS

**FEATURES** Traditional styling Multiple finishes Concealed installation

#### FINISHES

Polished Brass (PB) Polished Chrome (PC) Antique English (AE) Antique English Matte (AEM) Antique Pewter (AP) Barcelona (BARC) Bronze (BRZ) Chocolate Bronze (CHBRZ) Matte Black (MB) Polished Antique (PA) Polished Nickel (PN) Satin Nickel (SN)

#### MATERIAL

Brass