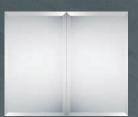

## **Bi-View Cabinet**

Purchase two mirror cabinets and one ganging kit to creatively build your own bi-view cabinet.

• Ganging kit MC4250

To surface mount your bi-view cabinet two surface mount kits are required.