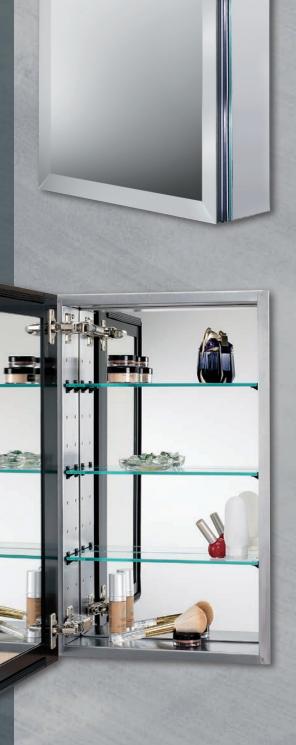

## Single Cabinet

- high quality mirror with no frame.
- exterior mirror I" beveled
- available in 24" or 34" cabinet height
- surface mount kit sold separately

beveled wall opening MC4550 14<sup>1</sup>/<sub>4</sub>" × 24" × 4" 15" × 25" MC4551-SMK 14<sup>1</sup>/<sub>4</sub>" x 34" x 4" 15" x 35" MC4555 MC4563-SMK