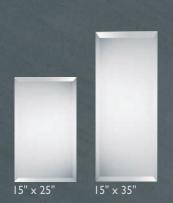

## Single Cabinet

- high quality mirror with no frame.
- exterior mirror I" beveled
- available in 24" or 34" cabinet height
- surface mount kit sold separately

beveled wall opening MC4550 14<sup>1</sup>/<sub>4</sub>" × 24" × 4" 15" × 25" MC4551-SMK 14<sup>1</sup>/<sub>4</sub>" x 34" x 4" 15" x 35" MC4555 MC4563-SMK