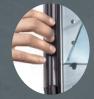

## Reflections

## Single Cabinet

- high quality mirror with no frame.
- exterior mirror I" beveled
- available in 24" or 34" cabinet height
- surface mount kit sold separately

beveled wall opening MC4550 14<sup>1</sup>/<sub>4</sub>" × 24" × 4" 15" × 25" MC4551-SMK 14<sup>1</sup>/<sub>4</sub>" x 34" x 4" 15" x 35" MC4555 MC4563-SMK

## **Bi-View Cabinet**

Purchase two mirror cabinets and one ganging kit to creatively build your own bi-view cabinet.

• Ganging kit MC4250

To surface mount your bi-view cabinet two surface mount kits are required.

## Tri-View Cabinet

Purchase three mirror cabinets and two ganging kits to creatively build your own tri-view cabinet.

• Ganging kit MC4250

To surface mount your tri-view cabinet three surface mount kits are required.









cabinet features a grooved finger slot for easy opening.