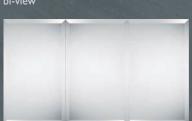

## Tri-View Cabinet

Purchase three mirror cabinets and two ganging kits to creatively build your own tri-view cabinet.

• Ganging kit MC4250

To surface mount your tri-view cabinet three surface mount kits are required.