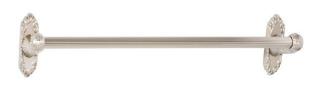

# **RIBBON & REED**

**TOWEL BAR** 

| bar diameter 3⁄4″ | length<br>19″                         | projection<br>37/16″ |
|-------------------|---------------------------------------|----------------------|
| height 41/4"      | 25″<br>31″                            |                      |
| width 11/4"       | center to center<br>18"<br>24"<br>30" |                      |

### **FEATURES**

Traditional styling Multiple finishes Concealed installation

#### **FINISHES**

Polished Brass (PB) Polished Brass/Non-lacquered (PB/NL) Antique English (AE) Antique Pewter (AP) Polished Antique (PA) Satin Nickel (SN)

#### MATERIAL

Brass

| A8520-18 |  |
|----------|--|
| A8520-24 |  |
| A8520-30 |  |

NOTE: Dimensions and specifications are subject to change without notice.

Item#

T 818.882.6028 F 818.700.1540 www.alnoinc.com