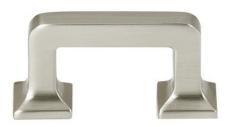

# **MILLENNIUM**

**PULL** 

### **FEATURES**

Modern styling Multiple finishes Concealed installation

## **FINISHES**

Polished Chrome (PC)

Bronze (BRZ)

Polished Nickel (PN)

Satin Nickel (SN)

Satin Brass (SB)

#### **MATERIAL**

**Brass** 