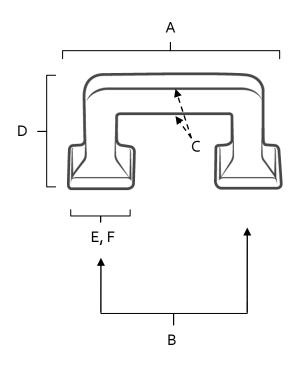

## **PRODUCT SHEET**

| ltem# | Α      | В      | C    | D      | E (L) | F (W) |
|-------|--------|--------|------|--------|-------|-------|
| A950  | 2 1/8" | 1 1/2" | 1/4″ | 1 1/8" | 5/8"  | 5/8"  |

KEY:

 A
 Overall Length

 B
 Center to Center

 C
 Handle Width

 D
 Projection

 E
 Mount Length

 F
 Mount Width

NOTE: Dimensions and specifications are subject to change without notice.