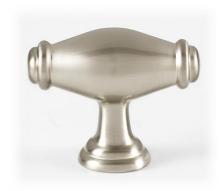

# CHARLIE'S COLLECTION OVAL KNOB

## **FINISHES**

Polished Brass (PB)

Polished Brass/Non-lacquered (PB/NL)

Polished Chrome (PC)

Antique English (AE)

Antique English Matte (AEM)

Barcelona (BARC)

Bronze (BRZ)

Chocolate Bronze (CHBRZ)

Polished Antique (PA)

Polished Nickel (PN)

Satin Nickel (SN)

Satin Brass (SB)

**MATERIAL** 

**Brass** 