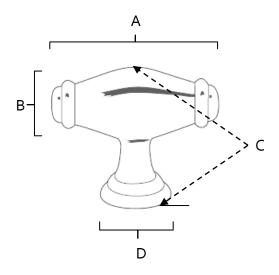

# **PRODUCT SHEET**

| ltem# | Α      | В    | C      | D    |
|-------|--------|------|--------|------|
| A626  | 1 3/4" | 5/8" | 1 1/4" | 3/4" |

KEY:

A - Length
B - Width
C - Projection

D - Mount Length and Width