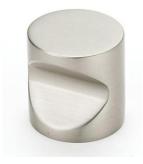

## CONTEMPORARY ROUND KNOBS

## **PRODUCT SHEET**

| <b>FEATURES</b><br>Modern styling<br>Multiple finishes<br>Concealed installation                                                                                              | ltem#<br>A823-34<br>A823-1 | A<br>3/4"<br>1" | -                             | B<br>3/4″<br>1″ | C<br>3/4"<br>1" |
|-------------------------------------------------------------------------------------------------------------------------------------------------------------------------------|----------------------------|-----------------|-------------------------------|-----------------|-----------------|
| WARRANTY<br>Limited lifetime                                                                                                                                                  |                            |                 |                               |                 |                 |
| FINISHES<br>Polished Chrome (PC)<br>Barcelona (BARC)<br>Bronze (BRZ)<br>Chocolate Bronze (CHBRZ)<br>Polished Nickel (PN)<br>Satin Nickel (SN)<br>Satin Brass (SB)<br>MATERIAL | _                          | -               | Length<br>Width<br>Projection |                 |                 |