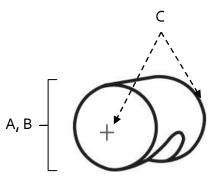

## **PRODUCT SHEET**

| <b>FEATURES</b><br>Modern styling<br>Multiple finishes<br>Concealed installation                                                                                              | ltem#<br>A823-34<br>A823-1 | A<br>3/4"<br>1" | -                             | B<br>3/4″<br>1″ | C<br>3/4"<br>1" |
|-------------------------------------------------------------------------------------------------------------------------------------------------------------------------------|----------------------------|-----------------|-------------------------------|-----------------|-----------------|
| WARRANTY<br>Limited lifetime                                                                                                                                                  |                            |                 |                               |                 |                 |
| FINISHES<br>Polished Chrome (PC)<br>Barcelona (BARC)<br>Bronze (BRZ)<br>Chocolate Bronze (CHBRZ)<br>Polished Nickel (PN)<br>Satin Nickel (SN)<br>Satin Brass (SB)<br>MATERIAL | _                          | -               | Length<br>Width<br>Projection |                 |                 |