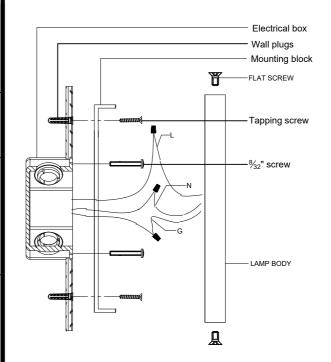

## **Fixture Assembly**

Step 4. Fasten 2 (state specification of screw ) into mounting plate so that they extend away from wall when mounting plate is installed

Step 5. Attach the mounting plate to outlet box with sorews

Step 6. Refer to wiring diagram.

Splice the ribbed side of fixture cord to the white supply wire from outlet box with wire connector. Splice the smooth side of the fixture cord to black supply wire from outlet box with wire connector

Step 7. Carefully tuck in all wires Attach the backplate with the mounting screw on the crossbar. Secure fixture with shell hnobs.