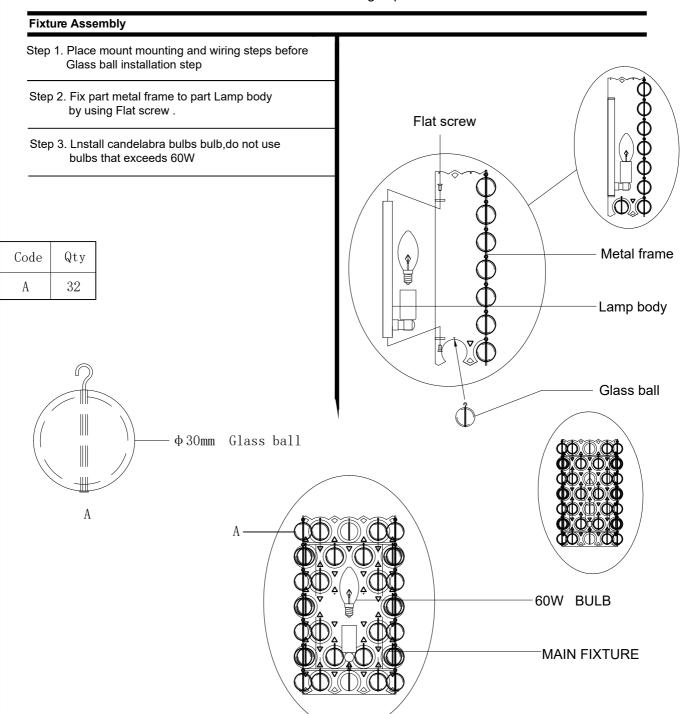

## **Fixture Assembly**

Step 4. Fasten 2 (state specification of screw ) into mounting plate so that they extend away from wall when mounting plate is installed

Step 5. Attach the mounting plate to outlet box with sorews

Step 6. Refer to wiring diagram.

Splice the ribbed side of fixture cord to the white supply wire from outlet box with wire connector. Splice the smooth side of the fixture cord to black supply wire from outlet box with wire connector

Step 7. Carefully tuck in all wires Attach the backplate with the mounting screw on the crossbar. Secure fixture with shell hnobs.