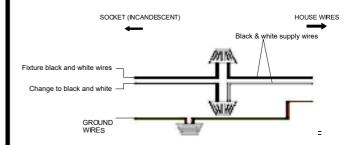

Step 6. Refer to wiring diagram.

Splice the ribbed side of fixture cord to the white supply wire from outlet box with wire connector. Splice the smooth side of the fixture cord to black supply wire from outlet box with wire connector