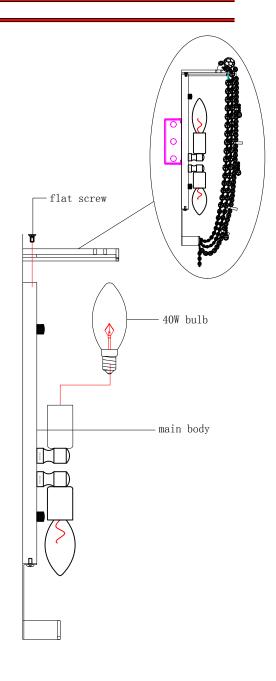

## Fixture Assembly

- Step 1. Place mount mounting and wiring steps before crystal installation step
- Step 2. Assemble glass tray to the lamp body as shown, Align holes in glass tray with holes in fixture and secure glass tray to fixture using headless screw
- Step 3. Lnstall candelabra bulbs bulb,do not use bulbs that exceeds 60W

#### **Fixture Assembly**

Step 4. Fasten 2 (state specification of screw ) into mounting plate so that they extend away from wall when mounting plate is installed

Step 5. Attach the mounting plate to outlet box with sorews

Step 6. Refer to wiring diagram.

Splice the ribbed side of fixture cord to the white supply wire from outlet box with wire connector. Splice the smooth side of the fixture cord to black supply wire from outlet box with wire connector

Step 7. Carefully tuck in all wires Attach the backplate with the mounting screw on the crossbar. Secure fixture with shell hnobs.