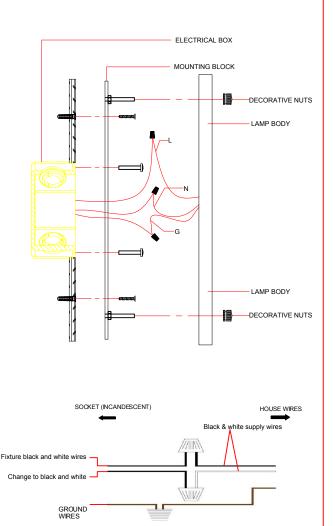

#### **Fixture Assembly**

Step 4. Fasten 2 (state specification of screw ) into mounting plate so that they extend away from wall when mounting plate is installed

Step 5. Attach the mounting plate to outlet box with sorews

Step 6. Refer to wiring diagram.

Splice the ribbed side of fixture cord to the white supply wire from outlet box with wire connector. Splice the smooth side of the fixture cord to black supply wire from outlet box with wire connector

Step 7. Carefully tuck in all wires Attach the backplate with the mounting screw on the crossbar. Secure fixture with shell hnobs.