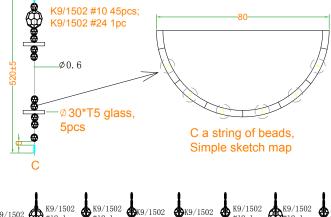

### **ATTENTION**

- Take all crystal or glass parts carefully from carton, then put them on a clean cloth.
- Start hanging crystals from bottom center to top of fixture in an alphabetical order as shown in diagram

K9/1502 #14 11pcs

 $K9/1502 \ \#12 \ 4pcs$ 

Quant

ity

Code