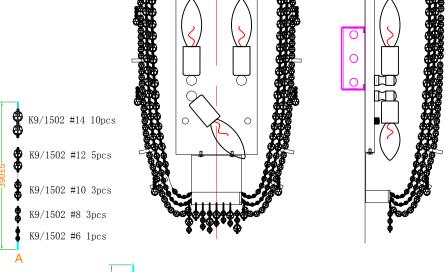

### **ATTENTION**

- Take all crystal or glass parts carefully from carton, then put them on a clean cloth.
- Start hanging crystals from bottom center to top of fixture in an alphabetical order as shown in diagram

K9/1502 #14 11pcs

 $K9/1502 \ \#12 \ 4pcs$ 

Quant

ity

Code