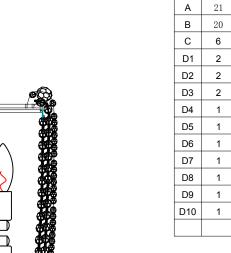

### **ATTENTION**

- Take all crystal or glass parts carefully from carton, then put them on a clean cloth.
- Start hanging crystals from bottom center to top of fixture in an alphabetical order as shown in diagram

K9/1502 #14 11pcs

 $K9/1502 \ \#12 \ 4pcs$ 

Quant

ity

Code