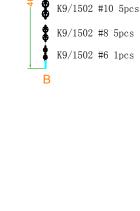

### **ATTENTION**

- Take all crystal or glass parts carefully from carton, then put them on a clean cloth.
- Start hanging crystals from bottom center to top of fixture in an alphabetical order as shown in diagram

K9/1502 #14 11pcs

 $K9/1502 \ \#12 \ 4pcs$ 

Quant

ity

Code