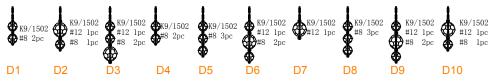

### **ATTENTION**

- Take all crystal or glass parts carefully from carton, then put them on a clean cloth.
- Start hanging crystals from bottom center to top of fixture in an alphabetical order as shown in diagram