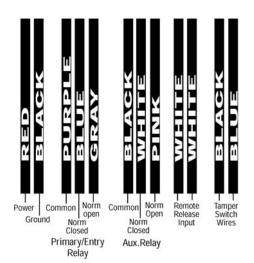

## DK3000 and PDK3000 - Installation Instructions

## **WALL INSTALLATION** 1. Use Mounting Plate as a 2. Pull all existing

**DK3000 Remote Access Controller** 

- template to trace and drill four 7/32" diameter holes for wall anchors and 1" hole for wires.
- wires through wall and Mounting Plate.
- 3. Position Mounting Plate and 4. fasten with four wall anchor screws. Connect wires as necessary using wire nuts supplied. Push wires inside.
- Position unit so that the Short Plate can be placed over the lip on the Mounting Plate.
- 5. Press unit flush with Mounting Plate and pull down. Fasten with screw.

## **GANG BOX INSTALLATION**

PDK3000 Remote **Access Controller** with PROX

A. Pull all existing wires through wall Gang Box and Mounting Plate.