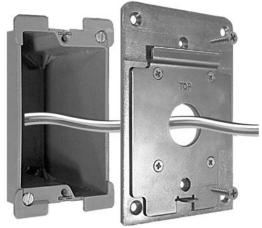

## **GANG BOX INSTALLATION**

PDK3000 Remote **Access Controller** with PROX

A. Pull all existing wires through wall Gang Box and Mounting Plate.