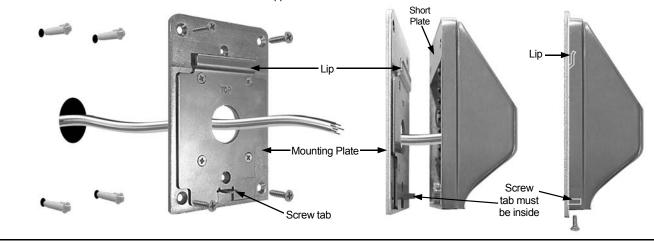

## **WALL INSTALLATION** 1. Use Mounting Plate as a 2. Pull all existing

**DK3000 Remote Access Controller** 

- template to trace and drill four 7/32" diameter holes for wall anchors and 1" hole for wires.
- wires through wall and Mounting Plate.
- 3. Position Mounting Plate and 4. fasten with four wall anchor screws. Connect wires as necessary using wire nuts supplied. Push wires inside.
- Position unit so that the Short Plate can be placed over the lip on the Mounting Plate.
- 5. Press unit flush with Mounting Plate and pull down. Fasten with screw.