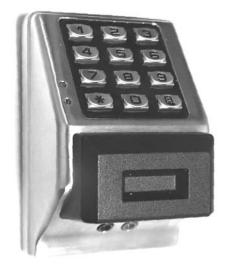

## DK3000 and PDK3000 - Installation Instructions

## **WALL INSTALLATION** 1. Use Mounting Plate as a 2. Pull all existing

**DK3000 Remote Access Controller** 

- template to trace and drill four 7/32" diameter holes for wall anchors and 1" hole for wires.
- wires through wall and Mounting Plate.
- 3. Position Mounting Plate and 4. fasten with four wall anchor screws. Connect wires as necessary using wire nuts supplied. Push wires inside.
- Position unit so that the Short Plate can be placed over the lip on the Mounting Plate.
- 5. Press unit flush with Mounting Plate and pull down. Fasten with screw.



## **GANG BOX INSTALLATION**



PDK3000 Remote **Access Controller** with PROX



A. Pull all existing wires through wall Gang Box and Mounting Plate.