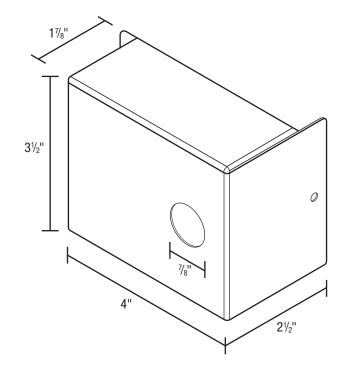

## Mounting

Mounts directly to FAS series models via mounting hole on side of unit. Included mounting hardware is required to secure the relay to the front of the FAS series unit.

#### Connections

Includes wire harness for direct plug-in connection to FAS unit.

| PROJECT       |                 |     |            |     |       |      | ARCHITECT         |     |                                 |
|---------------|-----------------|-----|------------|-----|-------|------|-------------------|-----|---------------------------------|
| LOCATION      |                 |     |            |     |       |      | ENGINEER          |     |                                 |
| CONTRACTOR    |                 |     |            |     |       |      | SUBMITTED BY DATE |     |                                 |
| FAN<br>Number | MODEL<br>NUMBER | CFM | IN<br>W.C. | RPM | WATTS | AMPS | SONES             | QTY | OPTIONAL EQUIPMENT<br>& REMARKS |
|               |                 |     |            |     |       |      |                   |     |                                 |