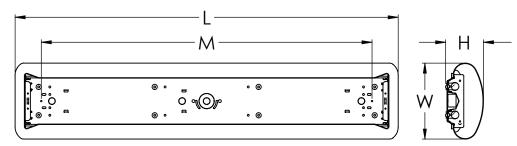

# **Ordering Information:**

| 120V    | 120-277V | QTY. |       | L       | W       |        | М       |
|---------|----------|------|-------|---------|---------|--------|---------|
| RC232R8 | RC232MV  | 2    | F32T8 | 50-3/4" | 10-1/2″ | 4-7/8″ | 43-3/4" |
| RC417R8 | RC417MV  | 4    | F17T8 | 24-1/2" | 15″     | 5-1/4″ | 19-3/4" |
| RC432R8 | RC432MV  | 4    | F32T8 | 50-3/4" | 15″     | 5-1/4″ | 43-3/4" |