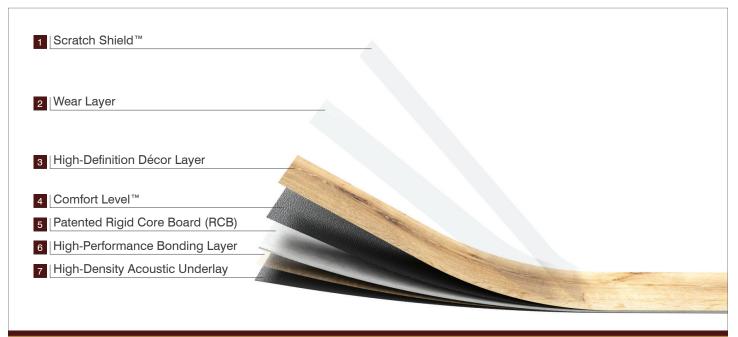

## **ASCENT COLLECTION**

## PRODUCT STRUCTURE



## PRODUCT TESTING

| Measure                             | Test                                | Requirement                                       | Performance                         |
|-------------------------------------|-------------------------------------|---------------------------------------------------|-------------------------------------|
| Dimensional Stability               | ASTM F 2199                         | $\leq$ 0.020 in/linear ft                         | Passes @ $\leq$ 0.0048 in/linear ft |
| Residual Indentation                | ASTM F 1914                         | Average < 8%                                      | Passes @ Average < 0.6%             |
| Impact Sound Reduction              | ASTM E 2179                         | Delta IIC ≥ 11