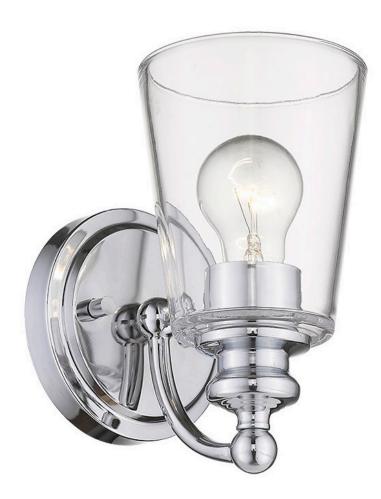

## IN41400CH CEIL 1-LIGHT WALL SCONCE

|    | 8.25" |
|----|-------|
|    |       |
|    |       |
| 5" |       |

| Description:      | Ceil 1-Light Wall Sconce                              |
|-------------------|-------------------------------------------------------|
| Finish:           | Chrome                                                |
| Dimensions:       | 5" W x 8-1/4" H x 6-3/4" ext.<br>Height on Center: 5" |
| Bulbs:            | 1-100W Med.                                           |
| Installed Weight: | 2 lbs.                                                |
| Certification:    | cUL / dry location                                    |
|                   |                                                       |

| Material:                     | Steel and glass                   |
|-------------------------------|-----------------------------------|
| Shades:                       | Glass                             |
| Glass:                        | Clear                             |
| <b>Back Plate Dimensions:</b> | 5" Dia.                           |
| Chain/Wire:                   | NA                                |
| Additional Finishes:          | Oil-rubbed bronze and matte black |
|                               |                                   |