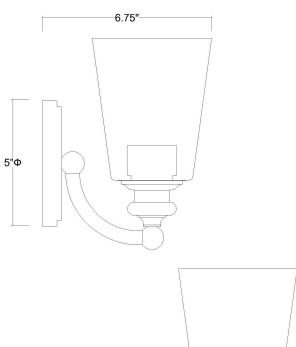

## IN41400CH CEIL 1-LIGHT WALL SCONCE

|    | 8.25" |
|----|-------|
|    |       |
|    |       |
| 5" |       |

| Description:      | Ceil 1-Light Wall Sconce                              |
|-------------------|-------------------------------------------------------|
| Finish:           | Chrome                                                |
| Dimensions:       | 5" W x 8-1/4" H x 6-3/4" ext.<br>Height on Center: 5" |
| Bulbs:            | 1-100W Med.                                           |
| Installed Weight: | 2 lbs.                                                |
| Certification:    | cUL / dry location                                    |
|                   |                                                       |

| Material:                     | Steel and glass                   |
|-------------------------------|-----------------------------------|
| Shades:                       | Glass                             |
| Glass:                        | Clear                             |
| <b>Back Plate Dimensions:</b> | 5" Dia.                           |
| Chain/Wire:                   | NA                                |
| Additional Finishes:          | Oil-rubbed bronze and matte black |
|                               |                                   |