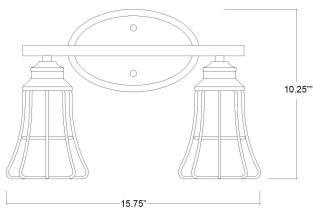

## IN412810RB PIERS 2-LIGHT WALL SCONCE

| Description:      | Piers 2-Light Wall Sconce                                       |
|-------------------|-----------------------------------------------------------------|
| Finish:           | Oil Rubbed Bronze                                               |
| Dimensions:       | 15-3/4" W x 10-1/4" H x 6-1/4" ext.<br>Height on Center: 2-1/2" |
| Bulbs:            | 2-100W Med.                                                     |
| Installed Weight: | 2.25 lbs.                                                       |
| Certification:    | cUL / dry location                                              |

| Material:                     | Steel        |
|-------------------------------|--------------|
| Shades:                       | NA           |
| Glass:                        | NA           |
| <b>Back Plate Dimensions:</b> | 8" x 5" oval |
| Chain/Wire:                   | NA           |
| Additional Finishes:          | Matte black  |
|                               |              |