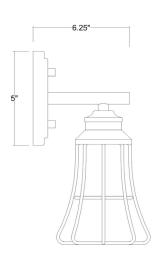

## IN412810RB PIERS 2-LIGHT WALL SCONCE

| Description:      | Piers 2-Light Wall Sconce                                       |
|-------------------|-----------------------------------------------------------------|
| Finish:           | Oil Rubbed Bronze                                               |
| Dimensions:       | 15-3/4" W x 10-1/4" H x 6-1/4" ext.<br>Height on Center: 2-1/2" |
| Bulbs:            | 2-100W Med.                                                     |
| Installed Weight: | 2.25 lbs.                                                       |
| Certification:    | cUL / dry location                                              |

| Material:                     | Steel        |
|-------------------------------|--------------|
| Shades:                       | NA           |
| Glass:                        | NA           |
| <b>Back Plate Dimensions:</b> | 8" x 5" oval |
| Chain/Wire:                   | NA           |
| Additional Finishes:          | Matte black  |
|                               |              |