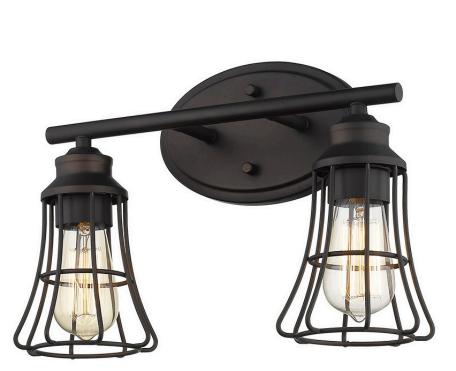

## IN412810RB PIERS 2-LIGHT WALL SCONCE

| Description:      | Piers 2-Light Wall Sconce                                       |
|-------------------|-----------------------------------------------------------------|
| Finish:           | Oil Rubbed Bronze                                               |
| Dimensions:       | 15-3/4" W x 10-1/4" H x 6-1/4" ext.<br>Height on Center: 2-1/2" |
| Bulbs:            | 2-100W Med.                                                     |
| Installed Weight: | 2.25 lbs.                                                       |
| Certification:    | cUL / dry location                                              |

| Material:                     | Steel        |
|-------------------------------|--------------|
| Shades:                       | NA           |
| Glass:                        | NA           |
| <b>Back Plate Dimensions:</b> | 8" x 5" oval |
| Chain/Wire:                   | NA           |
| Additional Finishes:          | Matte black  |
|                               |              |