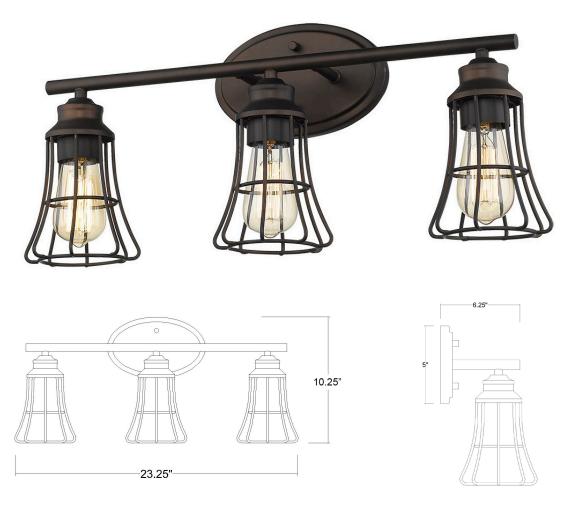

## IN41282ORB PIERS 3-LIGHT WALL SCONCE

| Description:      | Piers 3-Light Wall Sconce                                       |
|-------------------|-----------------------------------------------------------------|
| Finish:           | Oil Rubbed Bronze                                               |
| Dimensions:       | 23-1/4" W x 10-1/4" H x 6-1/4" ext.<br>Height on Center: 2-1/2" |
| Bulbs:            | 3-100W Med.                                                     |
| Installed Weight: | 3.2 lbs.                                                        |
| Certification:    | cUL / dry location                                              |
|                   |                                                                 |