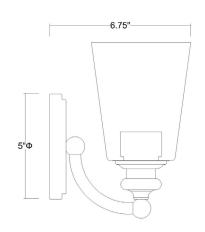

## IN41401CH CEIL 2-LIGHT WALL SCONCE

| Description:                | Ceil 2-Light Wall Sconce                                   |  |
|-----------------------------|------------------------------------------------------------|--|
| Finish:                     | Chrome                                                     |  |
| Dimensions:                 | 14-1/4" W x 8-1/4" H x 6-3/4" ext.<br>Height on Center: 5" |  |
| Bulbs:                      | 2-100W Med.                                                |  |
| Installed Weight:           | 3.75 lbs.                                                  |  |
| Certification:              | cUL / dry location                                         |  |
| Bulbs:<br>Installed Weight: | Height on Center: 5" 2-100W Med. 3.75 lbs.                 |  |

| Material:                     | Steel and glass                   |
|-------------------------------|-----------------------------------|
| Shades:                       | Glass                             |
| Glass:                        | Clear                             |
| <b>Back Plate Dimensions:</b> | 5" Dia.                           |
| Chain/Wire:                   | NA                                |
| Additional Finishes:          | Oil-rubbed bronze and matte black |