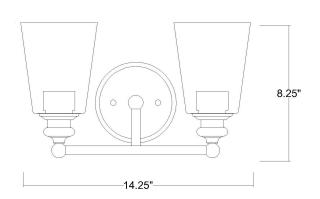

## IN41401CH CEIL 2-LIGHT WALL SCONCE

| Description:                | Ceil 2-Light Wall Sconce                                   |  |
|-----------------------------|------------------------------------------------------------|--|
| Finish:                     | Chrome                                                     |  |
| Dimensions:                 | 14-1/4" W x 8-1/4" H x 6-3/4" ext.<br>Height on Center: 5" |  |
| Bulbs:                      | 2-100W Med.                                                |  |
| Installed Weight:           | 3.75 lbs.                                                  |  |
| Certification:              | cUL / dry location                                         |  |
| Bulbs:<br>Installed Weight: | Height on Center: 5" 2-100W Med. 3.75 lbs.                 |  |

| Material:                     | Steel and glass                   |
|-------------------------------|-----------------------------------|
| Shades:                       | Glass                             |
| Glass:                        | Clear                             |
| <b>Back Plate Dimensions:</b> | 5" Dia.                           |
| Chain/Wire:                   | NA                                |
| Additional Finishes:          | Oil-rubbed bronze and matte black |