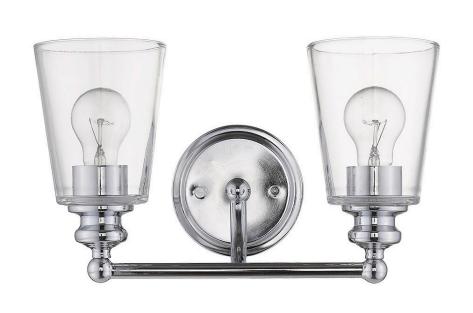

## IN41401CH CEIL 2-LIGHT WALL SCONCE

| Description:                | Ceil 2-Light Wall Sconce                                   |  |
|-----------------------------|------------------------------------------------------------|--|
| Finish:                     | Chrome                                                     |  |
| Dimensions:                 | 14-1/4" W x 8-1/4" H x 6-3/4" ext.<br>Height on Center: 5" |  |
| Bulbs:                      | 2-100W Med.                                                |  |
| Installed Weight:           | 3.75 lbs.                                                  |  |
| Certification:              | cUL / dry location                                         |  |
| Bulbs:<br>Installed Weight: | Height on Center: 5" 2-100W Med. 3.75 lbs.                 |  |

| Material:                     | Steel and glass                   |
|-------------------------------|-----------------------------------|
| Shades:                       | Glass                             |
| Glass:                        | Clear                             |
| <b>Back Plate Dimensions:</b> | 5" Dia.                           |
| Chain/Wire:                   | NA                                |
| Additional Finishes:          | Oil-rubbed bronze and matte black |