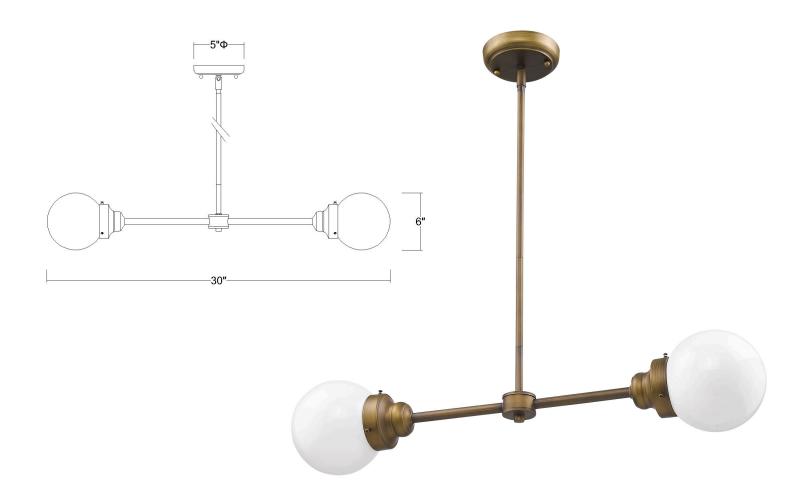

## IN21224RB PORTSMITH 2-LIGHT CHANDELIER

| Description:      | Portsmith 2-light chandelier |  |
|-------------------|------------------------------|--|
| Finish:           | Raw brass                    |  |
| Dimensions:       | 30" L x 6" W x 6" H          |  |
| Bulbs:            | 2-60w medium                 |  |
| Installed Weight: | 3.3 lbs.                     |  |
| Certification:    | Dry location / ETL           |  |

| Material:            | Iron and glass                             |
|----------------------|--------------------------------------------|
| Shades:              | Glass                                      |
| Glass:               | Opal glass globes                          |
| Canopy Dimensions:   | 5" dia.                                    |
| Stems:               | 12' wire, 45" stems<br>(3-12", 1-6", 1-3") |
| Additional Finishes: | PN                                         |
|                      |                                            |