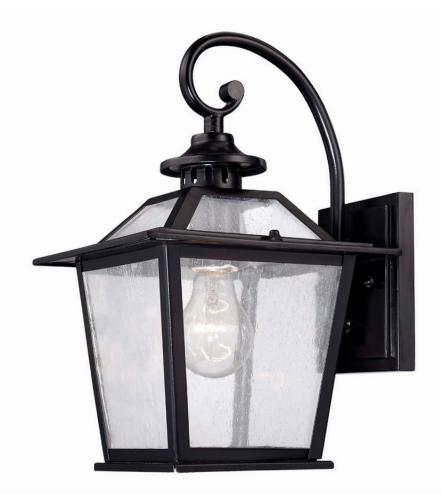

## 9702BK SALEM 1-LIGHT WALL LANTERN

| Description:      | Salem 1-light wall lantern     |  |
|-------------------|--------------------------------|--|
| Finish:           | Matte black                    |  |
| Dimensions:       | 8" W x 13-1/4" H x 9-3/4" ext. |  |
|                   | Height on center: 7-1/4"       |  |
| Bulbs:            | 1-100w med.                    |  |
| Installed Weight: | 4.5 lbs.                       |  |
| Certification:    | Wet location / c UL            |  |
|                   |                                |  |

| Material:              | Powder coated steel  |
|------------------------|----------------------|
| Shade:                 | Glass                |
| Glass:                 | Clear seeded         |
| Back Plate Dimensions: | 4-3/4" x 5-1/4"      |
| Chain/Wire:            | NA                   |
| Additional Finishes:   | Architectural bronze |
|                        |                      |