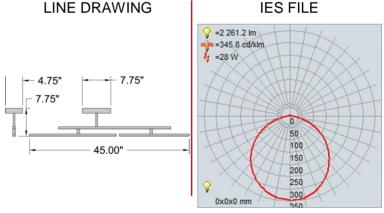

Length: 45"

Width: 4.75"

Diameter

Height: 7.75"

Length

Width:

Diameter:

Height: 7.75"

Extension:
Overall Height:

**TECHNICAL SPECIFICATIONS** 

**SPECIFICATIONS** 

Frame Material: Aluminum Diffuser Material: Acrylic

Lamping Type: SSL (Dedicated LED) Jbox: Standard Lamping Base: SSL Lamp Wattage: 29 W Lamp Quantity: 1 Total Wattage: 29 W Voltage: 120v Lamps Included: Yes

Dimmable: Yes Nominal Lumens: 2939 Lm CRI: 90 Delivered Lumens: 2261 Lm

CCT: 3000K

Recommended Dimmers:

(ELV)LUTRON Skylark Contour CTCL-153P; (ELV)LUTRON Diva DVELV-300P; (TRIAC)LUTRON Diva DVCL-153P

ADDITIONAL NOTES