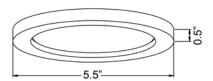

# **Product Dimensions**

Fixture

Length::

Width::

Diameter:: 5.5

Extension::

Height::

Canopy

Length::

Width::

Diameter::

Height::

# Line Drawing #1