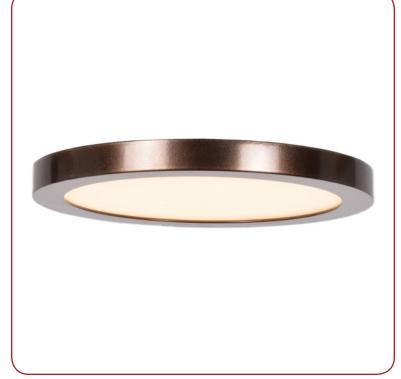

Model No :: 20810LEDD-BRZ/ACR

Name :: Disc

| Project Name :: |  |
|-----------------|--|
| Location ::     |  |
| Type ::         |  |
|                 |  |
| Notes ::        |  |

#### **Product Information**

Product ID :: 20810

UPC Code :: 641594223095 Mounting Type :: Ceiling

Finish :: Bronze
Diffuser :: Acrylic Lens

Alt. Finishes :: Bronze (BRZ); Brushed Steel (BS);

White (WH)

Alt. Diffusers :: Acrylic Lens (ACR)