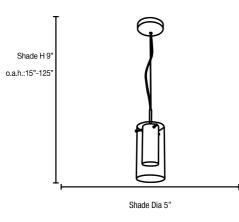

## 50514LEDDLP Proteus Dimmable LED Cable Suspended Pendant

| Fixture Material: Glass<br>Finish:Brushed Steel (BS)                                                                  | Lamping<br>1 x 10w | <b>Ttl Watts</b><br>10w   | Voltage<br>120v                     | <b>Type</b><br>A-19<br>Replaceable<br>LED | <b>Base</b><br>E-26 | <b>Kelvin</b><br>3000k | <b>Lumens</b><br>800Lm | Lamp<br>Supplied<br>Yes  | Installation<br>ETL<br>(US/Canada)<br>Listed, CEC Cer |
|-----------------------------------------------------------------------------------------------------------------------|--------------------|---------------------------|-------------------------------------|-------------------------------------------|---------------------|------------------------|------------------------|--------------------------|-------------------------------------------------------|
| Diffuser Materials: Glass<br>Color: Frosted Clear<br>Additional Information: 10<br>feet of cable and cord<br>included | Dimensions         | Length<br>-<br>Width<br>- | Height<br>9<br>O.A<br>Height<br>125 | Extension<br>-<br>Diameter<br>5           |                     | Dimmable I<br>Yes      |                        | <b>y Weight</b><br>0 lbs | tification/Title<br>24, Ceiling, Dry<br>Location      |