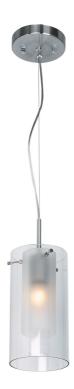

## Model: 50514LEDDLP-BS/FRC

## 50514LEDDLP Proteus Dimmable LED Cable Suspended Pendant

| Fixture Material: Glass<br>Finish:Brushed Steel (BS)                                                                  | Lamping<br>1 x 10w | <b>Ttl Watts</b><br>10w   | Voltage<br>120v                     | <b>Type</b><br>A-19<br>Replaceable<br>LED | <b>Base</b><br>E-26 | <b>Kelvin</b><br>3000k | <b>Lumens</b><br>800Lm | Lamp<br>Supplied<br>Yes  | Installation<br>ETL<br>(US/Canada)<br>Listed, CEC Cer |
|-----------------------------------------------------------------------------------------------------------------------|--------------------|---------------------------|-------------------------------------|-------------------------------------------|---------------------|------------------------|------------------------|--------------------------|-------------------------------------------------------|
| Diffuser Materials: Glass<br>Color: Frosted Clear<br>Additional Information: 10<br>feet of cable and cord<br>included | Dimensions         | Length<br>-<br>Width<br>- | Height<br>9<br>O.A<br>Height<br>125 | Extension<br>-<br>Diameter<br>5           |                     | Dimmable I<br>Yes      |                        | <b>y Weight</b><br>0 lbs | tification/Title<br>24, Ceiling, Dry<br>Location      |