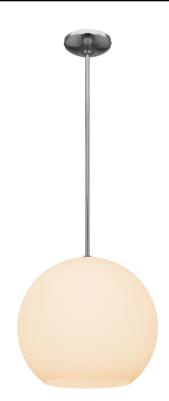

## 23952 Nitrogen Ball Pendant

| Fixture Material: Glass<br>Finish:Brushed Steel (BS)                                                                                                                                                                                                  | Lamping<br>1 x 100w | Ttl Watts<br>100w | Voltage<br>120v                     | <b>Type</b><br>A-19<br>Incandescent | Base<br>E-26 | <b>Kelvin</b><br>2700k | Lumens<br>1600Lm | Lamp<br>Supplied<br>No  | Installation<br>Available in<br>Fluorescent                          |
|-------------------------------------------------------------------------------------------------------------------------------------------------------------------------------------------------------------------------------------------------------|---------------------|-------------------|-------------------------------------|-------------------------------------|--------------|------------------------|------------------|-------------------------|----------------------------------------------------------------------|
| Diffuser Materials: Glass<br>Color: Opal<br>Additional Information: 6,<br>16, and 22-inch down rods<br>included; Optional 6, 16, and<br>22-inch down rods available<br>(max 10 feet); 10 feet of cord<br>included; Sloped ceiling<br>adaptor included | Dimensions          | Length<br>Width   | Height<br>12<br>O.A<br>Height<br>57 | Extension<br>Diameter               |              | nable<br>-             |                  | <b>g Weight</b><br>Olbs | (Energy<br>Efficient), ETL<br>(US/Canada)<br>Listed, Ceiling,<br>Dry |