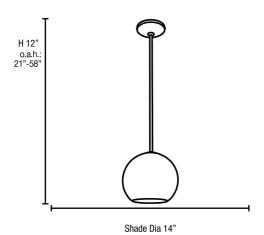

## 23952 Nitrogen Ball Pendant

| Fixture Material: Glass<br>Finish:Brushed Steel (BS)                                                                                                                                                                                                  | Lamping<br>1 x 100w | Ttl Watts<br>100w | Voltage<br>120v                     | <b>Type</b><br>A-19<br>Incandescent | Base<br>E-26 | <b>Kelvin</b><br>2700k | Lumens<br>1600Lm | Lamp<br>Supplied<br>No  | Installation<br>Available in<br>Fluorescent                          |
|-------------------------------------------------------------------------------------------------------------------------------------------------------------------------------------------------------------------------------------------------------|---------------------|-------------------|-------------------------------------|-------------------------------------|--------------|------------------------|------------------|-------------------------|----------------------------------------------------------------------|
| Diffuser Materials: Glass<br>Color: Opal<br>Additional Information: 6,<br>16, and 22-inch down rods<br>included; Optional 6, 16, and<br>22-inch down rods available<br>(max 10 feet); 10 feet of cord<br>included; Sloped ceiling<br>adaptor included | Dimensions          | Length<br>Width   | Height<br>12<br>O.A<br>Height<br>57 | Extension<br>Diameter               |              | nable<br>-             |                  | <b>g Weight</b><br>Olbs | (Energy<br>Efficient), ETL<br>(US/Canada)<br>Listed, Ceiling,<br>Dry |