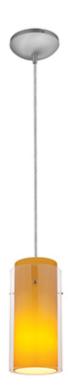

## 28033-3C Glass`n Glass Cylinder Cord Glass Pendant

| Fixture Material:Metal<br>Finish:BS ORB                                                                        | Lamping:<br>1 x 11w | Ttl Watts<br>11w          | <b>Voltage</b><br>120v         | <b>Type</b><br>A-19 LED  | Base<br>E-26 | <b>Kelvin</b><br>3000k | <b>Lumens</b><br>800Lm | Lamp<br>Supplied<br>Yes | Installation:<br>CUL, Ceiling, |
|----------------------------------------------------------------------------------------------------------------|---------------------|---------------------------|--------------------------------|--------------------------|--------------|------------------------|------------------------|-------------------------|--------------------------------|
| Diffuser Materials: Glass<br>Glass: CLAM CLOP CLRD<br>Included: 12ft Clear Cord<br>with BS Black Cord with ORB | Dimensions:         | Length<br>~<br>Width<br>~ | Height 10 O.A Height 16 to 155 | Extension ~ Diameter 4.5 | Dimn<br>~    | nable                  | Shippin<br>6 l         | <b>g Weight</b><br>bs   | - Dry                          |