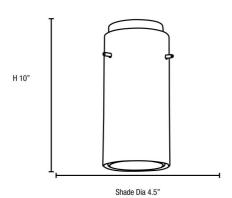

## 28033-3C Glass`n Glass Cylinder Cord Glass Pendant

| Fixture Material:Metal<br>Finish:BS ORB                                                                        | Lamping:<br>1 x 11w | Ttl Watts<br>11w          | <b>Voltage</b><br>120v         | <b>Type</b><br>A-19 LED  | Base<br>E-26 | <b>Kelvin</b><br>3000k | <b>Lumens</b><br>800Lm | Lamp<br>Supplied<br>Yes | Installation:<br>CUL, Ceiling, |
|----------------------------------------------------------------------------------------------------------------|---------------------|---------------------------|--------------------------------|--------------------------|--------------|------------------------|------------------------|-------------------------|--------------------------------|
| Diffuser Materials: Glass<br>Glass: CLAM CLOP CLRD<br>Included: 12ft Clear Cord<br>with BS Black Cord with ORB | Dimensions:         | Length<br>~<br>Width<br>~ | Height 10 O.A Height 16 to 155 | Extension ~ Diameter 4.5 | Dimn<br>~    | nable                  | Shippin<br>6 l         | <b>g Weight</b><br>bs   | - Dry                          |