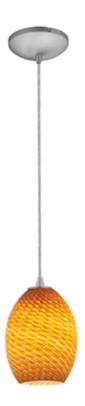

## 28023-3C Brandy FireBird Cord Glass Pendant

| Fixture Material:Metal<br>Finish:BS ORB                                                                                               | Lamping:<br>1 x 11w | Ttl Watts<br>11w          | Voltage<br>120v                           | <b>Type</b><br>A-19 LED | Base<br>E-26 | <b>Kelvin</b><br>3000k | <b>Lumens</b><br>800Lm          | Lamp<br>Supplied<br>Yes | Installation:<br>CUL, Ceiling, |
|---------------------------------------------------------------------------------------------------------------------------------------|---------------------|---------------------------|-------------------------------------------|-------------------------|--------------|------------------------|---------------------------------|-------------------------|--------------------------------|
| Diffuser Materials: Glass<br>Glass: AMBFB ASKY LGRFB<br>PLMFB RUSKY WHTFB<br>Included: 12ft Clear Cord<br>with BS Black Cord with ORB | Dimensions:         | Length<br>~<br>Width<br>~ | Height<br>9<br>O.A<br>Height<br>15 to 150 | Extension ~ Diameter 6  | Dimn<br>~    | nable                  | <b>Shipping Weight</b><br>6 lbs |                         | - Dry                          |