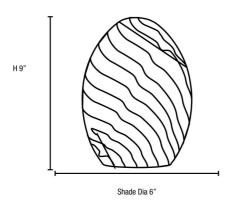

## 28023-3C Brandy FireBird Cord Glass Pendant

| Fixture Material:Metal<br>Finish:BS ORB                                                                                               | Lamping:<br>1 x 11w | Ttl Watts<br>11w          | Voltage<br>120v                           | <b>Type</b><br>A-19 LED | Base<br>E-26 | <b>Kelvin</b><br>3000k | <b>Lumens</b><br>800Lm          | Lamp<br>Supplied<br>Yes | Installation:<br>CUL, Ceiling, |
|---------------------------------------------------------------------------------------------------------------------------------------|---------------------|---------------------------|-------------------------------------------|-------------------------|--------------|------------------------|---------------------------------|-------------------------|--------------------------------|
| Diffuser Materials: Glass<br>Glass: AMBFB ASKY LGRFB<br>PLMFB RUSKY WHTFB<br>Included: 12ft Clear Cord<br>with BS Black Cord with ORB | Dimensions:         | Length<br>~<br>Width<br>~ | Height<br>9<br>O.A<br>Height<br>15 to 150 | Extension ~ Diameter 6  | Dimn<br>~    | nable                  | <b>Shipping Weight</b><br>6 lbs |                         | - Dry                          |