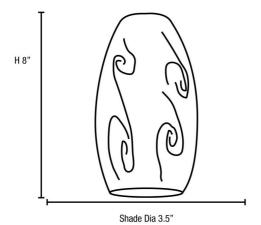

## 28011-3C Merlot Cord Glass Pendant

| Fixture Material:Metal<br>Finish:BS ORB                                                                    | Lamping:<br>1 x 11w | Ttl Watts<br>11w          | Voltage<br>120v                           | <b>Type</b><br>A-19 LED  | Base<br>E-26 | <b>Kelvin</b><br>3000k | <b>Lumens</b><br>800Lm          | Lamp<br>Supplied<br>Yes | Installation:<br>CUL, Ceiling, |
|------------------------------------------------------------------------------------------------------------|---------------------|---------------------------|-------------------------------------------|--------------------------|--------------|------------------------|---------------------------------|-------------------------|--------------------------------|
| Diffuser Materials: Glass<br>Glass: ASKY RUSKY<br>Included: 12ft Clear Cord<br>with BS Black Cord with ORB | Dimensions:         | Length<br>~<br>Width<br>~ | Height<br>8<br>O.A<br>Height<br>14 to 153 | Extension ~ Diameter 3.5 | Dimr         | nable                  | <b>Shipping Weight</b><br>4 lbs | - Dry                   |                                |