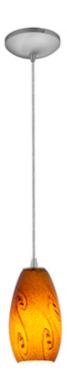

## 28011-3C Merlot Cord Glass Pendant

| Fixture Material:Metal<br>Finish:BS ORB                                                                    | Lamping:<br>1 x 11w | Ttl Watts<br>11w          | Voltage<br>120v                           | <b>Type</b><br>A-19 LED  | Base<br>E-26 | <b>Kelvin</b><br>3000k | <b>Lumens</b><br>800Lm          | Lamp<br>Supplied<br>Yes | Installation:<br>CUL, Ceiling, |
|------------------------------------------------------------------------------------------------------------|---------------------|---------------------------|-------------------------------------------|--------------------------|--------------|------------------------|---------------------------------|-------------------------|--------------------------------|
| Diffuser Materials: Glass<br>Glass: ASKY RUSKY<br>Included: 12ft Clear Cord<br>with BS Black Cord with ORB | Dimensions:         | Length<br>~<br>Width<br>~ | Height<br>8<br>O.A<br>Height<br>14 to 153 | Extension ~ Diameter 3.5 | Dimr         | nable                  | <b>Shipping Weight</b><br>4 lbs | - Dry                   |                                |