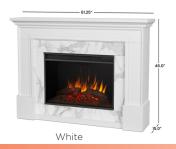

Available finishes: Black or White with White faux marble surround

## Assembled Dimensions:

- 61.25"L x 15"W x 46"H; 140 lbs