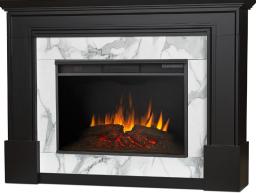

amps
- Constructed of solid wood, veneered MDF, powder coated steel and glass
- Includes mantel, electric firebox, remote control, 6' power cord with lay-flat plug, anti-topple device and hardware
- Six adjustable thermostat settings: 72, 75, 78, 82, 86, 99°F (22, 24, 26, 28, 30, 60°C)
- Provides supplemental heat for rooms up to 1,000 sq ft
- Thermostat turns off when desired temperature is reached - Turn heat option off to enjoy heatless flames year-round
- Five flame brightness levels
- Various timer intervals ranging from 10 minutes to 9 hours
- Fireplace mantel supports up to 30 lbs. Do not place a TV directly on the mantel
- Plugs into a standard outlet
- Thermal overload protection
- CSA and FCC certified
- 1 year limited warranty on electric firebox and mantel
- Assembly required



Black

### **Shipping Specifications:**

- Ships small parcel
- Box 1: Mantel
- 66"L x 19"W x 11"H; 106 lbs
- Box 2: Firebox
- 36"L x 14.5"W x 27.75"H; 55 lbs

### Country of Origin:

- China

For sales information: sales@realflame.com For additional information: www.realflame.com