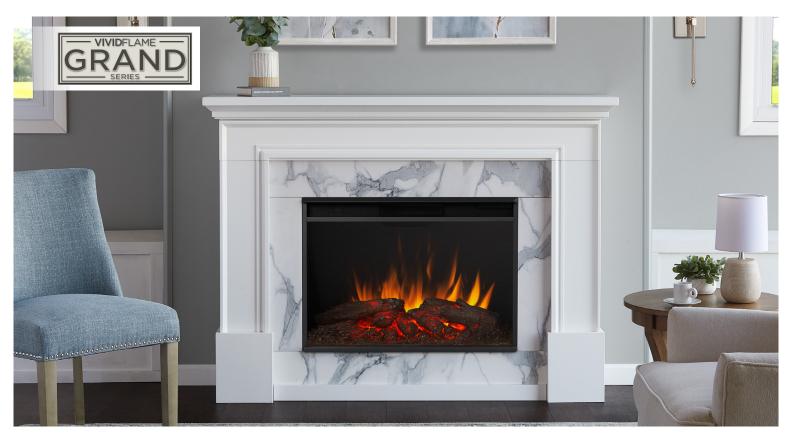

# Merced Electric Fireplace realflame

With sleek, streamlined columns and a faux marble surround, the Merced Electric Fireplace will bring a touch of modern elegance to your home or office. Exclusively designed, the VividFlame Grand Electric Firebox is 30% larger than our standard firebox and mimics the look of a real fire, but does not require a chimney or vents. Features include infrared LED flame technology, five flame brightness settings and six thermostat settings. With a heat output of 5,000 BTUs, this indoor fireplace provides supplemental heat for rooms up to 1,000 sq ft. The heater can also be turned off so you can enjoy the comforting ambiance of your fireplace year-round.

Available finishes: Black or White with White faux marble surround