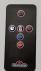

FEATURES

- UP TO 5,000 BTU'S AND 1,500 WATTS
- ULTRA SLIM DESIGN

## • SIMPLY PLUGS INTO A 120V WALL OUTLET OR CAN BE HARD WIRED

- 5 different widths from as small as 42" up to 100" wide
- Can be fully recessed into the wall for a flush appearance or easily hang on the wall
- Low and High heat functions
- Crystal clear cube ember bed accents the flame
- Feature the option of both orange or white flame, or a combination of both
- Convenient remote control (controls flame intensity, flame color option, blower, heat output and timer)
- Easy access manual on/off switch
- Easy installation with a built-in mounting bracket... simply hang, plug and play
- On screen controls dim after 10 seconds disappearing completely off screen

### OPTIONS / ACCESSORIES







#### FRONT TOUCH SCREEN PANEL



REMOTE CONTROL