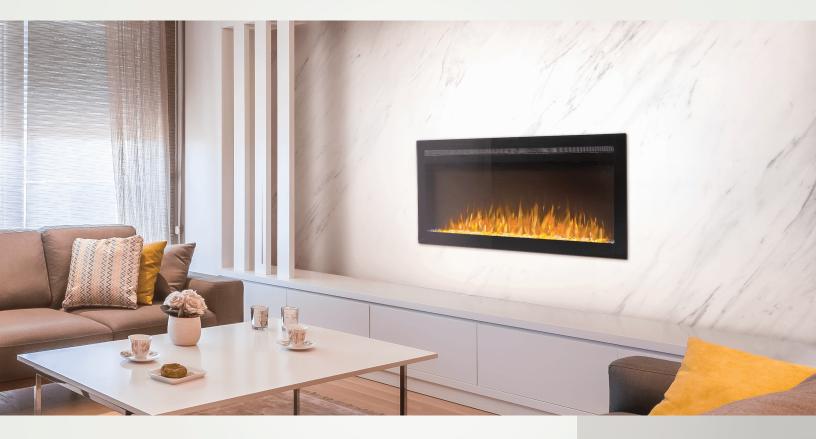

# **PURVIEW**<sup>™</sup> NEFL42/50/60/72/100 - LINEAR ELECTRIC FIREPLACE

## FEATURES

- UP TO 5,000 BTU'S AND 1,500 WATTS
- ULTRA SLIM DESIGN

## • SIMPLY PLUGS INTO A 120V WALL OUTLET OR CAN BE HARD WIRED

- 5 different widths from as small as 42" up to 100" wide
- Can be fully recessed into the wall for a flush appearance or easily hang on the wall
- Low and High heat functions
- Crystal clear cube ember bed accents the flame
- Feature the option of both orange or white flame, or a combination of both
- Convenient remote control (controls flame intensity, flame color option, blower, heat output and timer)
- Easy access manual on/off switch
- Easy installation with a built-in mounting bracket... simply hang, plug and play
- On screen controls dim after 10 seconds disappearing completely off screen