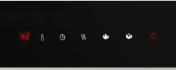

LINEAR ELECTRIC FIREPLACE





## FEATURES

- UP TO 5,000 BTU'S AND 1,500 WATTS
- ULTRA SLIM DESIGN

## • SIMPLY PLUGS INTO A 120V WALL OUTLET OR CAN BE HARD WIRED

- 5 different widths from as small as 42" up to 100" wide
- Can be fully recessed into the wall for a flush appearance or easily hang on the wall
- Low and High heat functions
- Crystal clear cube ember bed accents the flame
- Feature the option of both orange or white flame, or a combination of both
- Convenient remote control (controls flame intensity, flame color option, blower, heat output and timer)
- Easy access manual on/off switch
- Easy installation with a built-in mounting bracket... simply hang, plug and play
- On screen controls dim after 10 seconds disappearing completely off screen

### OPTIONS / ACCESSORIES







#### FRONT TOUCH SCREEN PANEL



REMOTE CONTROL