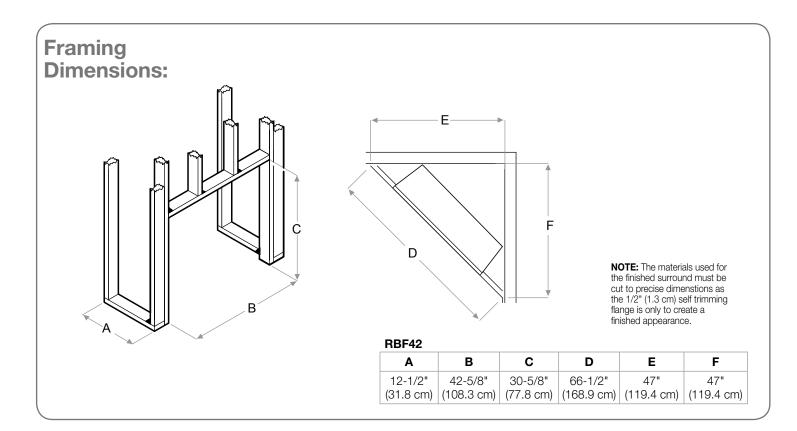

r up to 8,800 BTU - use as part of primary heating plan; heater also operates without flame and can be deactivated.

**All-season Flames** Enjoy the unique charm of a fireplace 365 days a year using the flames without the heat.

Direct-wire Designed to be direct-wired to a 120, 208 or 240 volt circuit for a seamless look (optional plug kit available).

Low Carbon Footprint The most sustainable fireplace option; no emissions and 100% efficient.

Specifications, finishes and dimensions are subject to change. †Limited warranty. ©2016 Dimplex North America Limited.

2 yrs.

781052 104716

Description

42" Built-in

RBF42

Lbs / Kg

SE-010-R00-081816

reflects your personality.

Carton Dimensions (WxHxD)





# Revillusion™ 42" Built-in Electric Firebox

RBF42

### **Product Dimensions:**