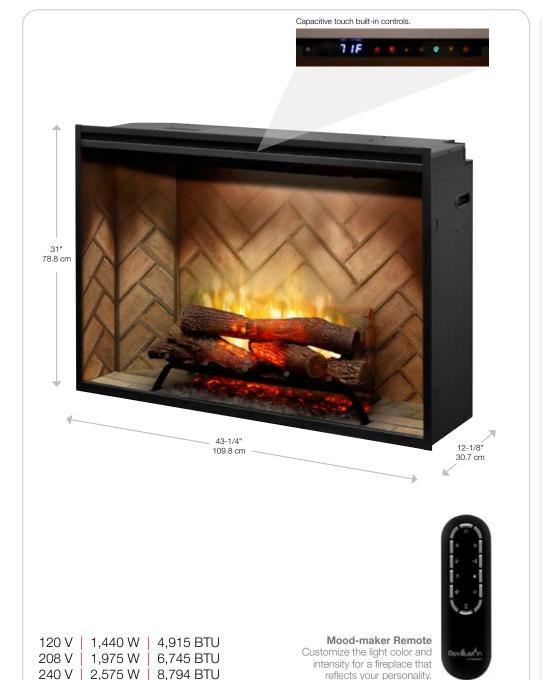

#### **Features**

Revillusion™ Flame Technology Flames are larger, brighter and more random, appearing from within the logs.

Mirage<sup>™</sup> Flame Panel

Partially frosted acrylic panel is clearly better than a mirror, showing only dazzling flames and no reflections.

ThruView™ Full-depth Design See clear through the flames to the back of a masonry fireplace for a more authentic experience.

Mood Lighting

Customize the firebox glow with a choice of warm hues, plus midnight mode.

Color Enhancement Adjust the flame base color to red or blue.

**Realogs** Plus

A full grate of life-size hardwood-cast logs, tiered for greater depth.

Full Brick-surround Firebox More authentic day or night; 270-degree herringbone brick with natural soot markings.

Brightness and Flicker Adjust light level to suit the room and choose flicker effect for enhanced firelight.

**Ambient Light Sensor** Automatically adjusts firebox light to suit the room day to night.

X Quick and Easy Installation Simply frame, wire and finish - no venting, gas lines or safety screens.

Primary Heat

Option to use 240 volt supply for up to 8,800 BTU - use as part of primary heating plan; heater also operates without flame and can be deactivated.

**All-season Flames** Enjoy the unique charm of a fireplace 365 days a year using the flames without the heat.

Direct-wire Designed to be direct-wired to a 120, 208 or 240 volt circuit for a seamless look (optional plug kit available).

Low Carbon Footprint The most sustainable fireplace option; no emissions and 100% efficient.

reflects your personality.

Carton Dimensions (WxHxD)