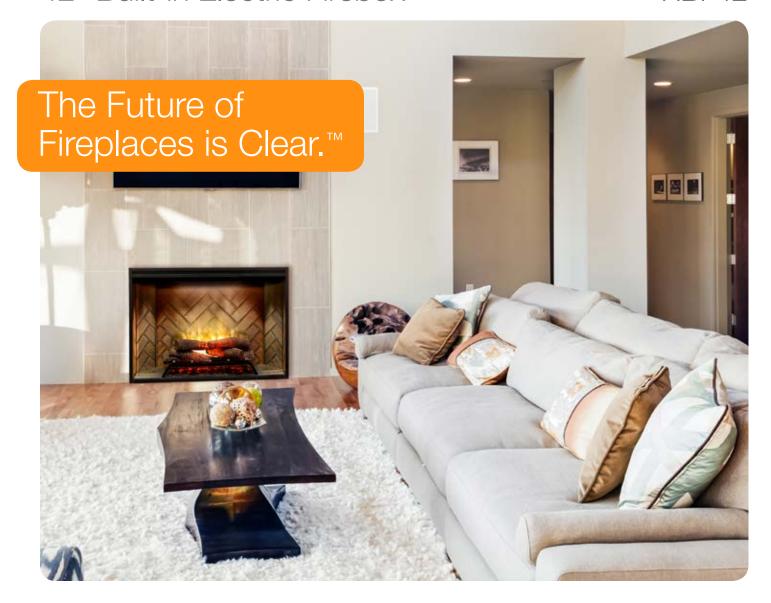

## Revillusion™ 42" Built-in Electric Firebox

RBF42

Revillusion<sup>™</sup> is a completely new way of looking at fireplaces, and changing the standard for electric. A clear view through the lifelike flames, to the full brick interior, captures the charm of a wood-burning fireplace. Enjoy the look of a fireplace cut straight from the pages of a magazine by choosing Revillusion<sup>™</sup>; clearly a better fireplace.

### Revillusion™ 42" Built-in Electric Firebox

### RBF42