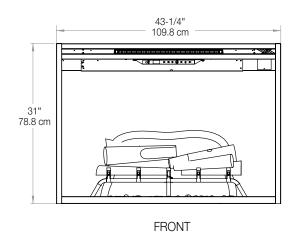

y for up to 8,800 BTU - use as part of primary heating plan; heater also operates without flame and can be deactivated.

**All-season Flames** Enjoy the unique charm of a fireplace 365 days a year using the flames without the heat.

Direct-wire Designed to be direct-wired to a 120, 208 or 240 volt circuit for a seamless look (optional plug kit available).

Low Carbon Footprint The most sustainable fireplace option; no emissions and 100% efficient.

Specifications, finishes and dimensions are subject to change. †Limited warranty. ©2016 Dimplex North America Limited.

2 yrs.

781052 104716

Description

42" Built-in

RBF42

Lbs / Kg

SE-010-R00-081816

reflects your personality.

Carton Dimensions (WxHxD)





# Revillusion™ 42" Built-in Electric Firebox

RBF42

### **Product Dimensions:**