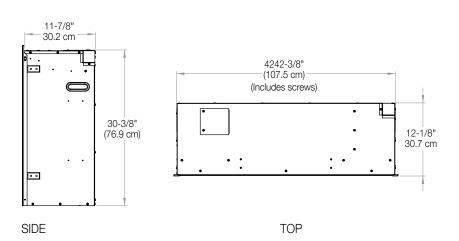

for up to 8,800 BTU - use as part of primary heating plan; heater also operates without flame and can be deactivated.

**All-season Flames** Enjoy the unique charm of a fireplace 365 days a year using the flames without the heat.

Direct-wire Designed to be direct-wired to a 120, 208 or 240 volt circuit for a seamless look (optional plug kit available).

Low Carbon Footprint The most sustainable fireplace option; no emissions and 100% efficient.

Specifications, finishes and dimensions are subject to change. †Limited warranty. ©2016 Dimplex North America Limited.

2 yrs.

781052 104716

Description

42" Built-in

RBF42

Lbs / Kg

SE-010-R00-081816

reflects your personality.

Carton Dimensions (WxHxD)





# Revillusion™ 42" Built-in Electric Firebox

RBF42

### **Product Dimensions:**