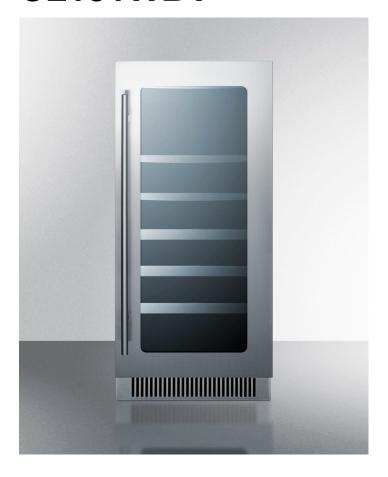

## CL151WBV

34.5" x 15" x 23.38" (H x W x D)

15" wide built-in wine and craft beer center with seamless stainless steel trimmed low-e glass door; replaces CL15WBV

## **Highlights:**

Flexible design allows built-in or freestanding use

Seamless stainless steel trim on glass door brings elevated style under the counter

Slim 15" width is perfect for home bars