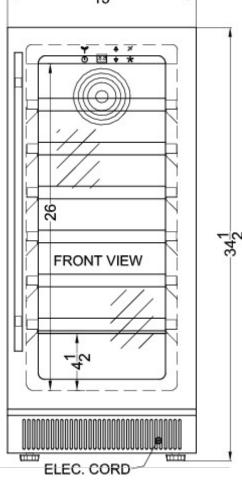

## CL151WBV

34.5" x 15" x 23.38" (H x W x D)

15" wide built-in wine and craft beer center with seamless stainless steel trimmed low-e glass door; replaces CL15WBV

## **Product Features:**

| Make the best use of space by installing your appliance under the counter                                                  |
|----------------------------------------------------------------------------------------------------------------------------|
| Allows the unit to be used freestanding                                                                                    |
| Gently tinted glass provides a full view of stored wine while protecting your collection with energy efficient low-e glass |
| Glass is framed by seamless 304 grade stainless steel                                                                      |
| Electronic controls for precise temperature management                                                                     |
| Temperature readout can be shown in Celsius or Fahrenheit                                                                  |
| Black wooden shelves feature stainless steel trim for an added touch of elegance                                           |
| Spill-proof glass shelves make it easy to store and display craft beer bottles and cans                                    |
| Unique white light offers elegant illumination for the jet black interior                                                  |
|                                                                                                                            |