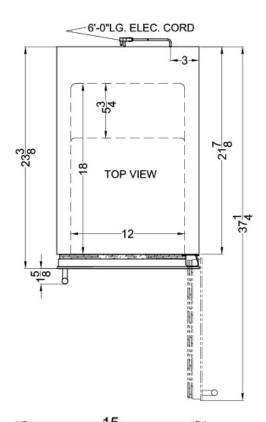

## CL151WBV

34.5" x 15" x 23.38" (H x W x D)

15" wide built-in wine and craft beer center with seamless stainless steel trimmed low-e glass door; replaces CL15WBV