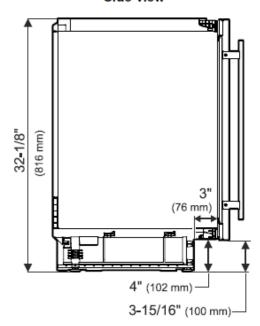

## Side view

Height when adjustable feet have been screwed in as far as they will go.

Maximum height adjustment = 2" (51 mm) to allow for a 6" (153 mm) toe kick.

Top view

This is where the power cord extends from the back of the appliance.

Free length of the power cord = 78 - 3/4 Inch (2000 mm)