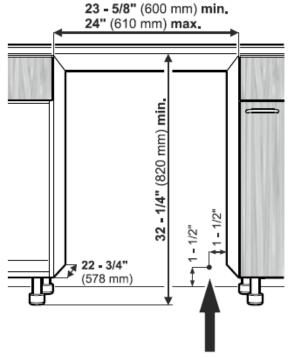

## Side view

Height when adjustable feet have been screwed in as far as they will go.

Maximum height adjustment = 2" (51 mm) to allow for a 6" (153 mm) toe kick.

Top view

This is where the power cord extends from the back of the appliance.