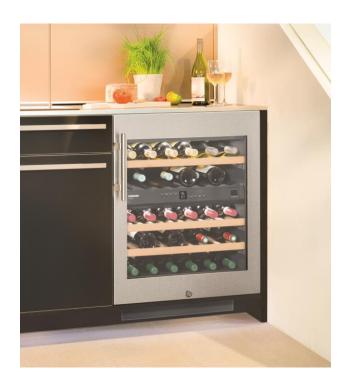

## WU 3400 Vinidor

## 24" Wine Cabinet 2 Temperature Zone

The WU 3400 offers a number of innovative solutions for wine storage. Controls are integrated into the insulation layer between the temperature zones, making it possible to set two different temperatures within the unit between +41 °F and +68 °F. Store red and white wines according to your preference - use the entire cabinet for one or store both, each at its optimum drinking temperature. Because the wine cabinet ventilates through the toe kick, no counter slots are necessary, and the cabinet can be integrated easily and elegantly into your kitchen. The glass door starts your high-quality wine experience before you even select a bottle. The LED interior light can be dimmed to provide an ambient atmosphere.

LED lightning

| Capacity                 | 34 Bordeaux Bottles              |
|--------------------------|----------------------------------|
| Volume                   | 94 liters /3.3 cu. ft.           |
| Climate rating           | SN-T 10°C to 43°C(50°F to 110°F) |
| Power                    | 115v at 60hz 2.5 amps / 300 watt |
| Shipping Weight          | 110 lbs. /50 kg                  |
| Glass Door               | Right Hand Reversible            |
|                          | Stainless Steel Frame            |
|                          | Lock                             |
| Bottle Shelves           | 3 Wooden Slide Out               |
| Hinge Kit for Door Panel | 9590195-00                       |
| Side by Side Kit         | 9901647-00                       |
| Stainless Trim Strip     | 9901601-00                       |
| Charcoal filter          | 7434557-00                       |