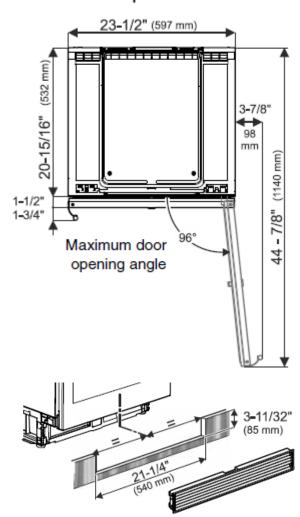

## Side view

Height when adjustable feet have been screwed in as far as they will go.

Maximum height adjustment = 2" (51 mm) to allow for a 6" (153 mm) toe kick.

Top view

This is where the power cord extends from the back of the appliance.

Free length of the power cord = 78 - 3/4 Inch (2000 mm)