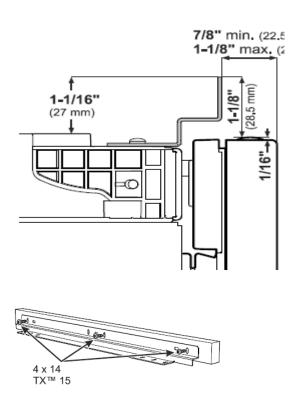

## Side view

Height when adjustable feet have been screwed in as far as they will go.

Maximum height adjustment = 2" (51 mm) to allow for a 6" (153 mm) toe kick.

Top view

This is where the power cord extends from the back of the appliance.