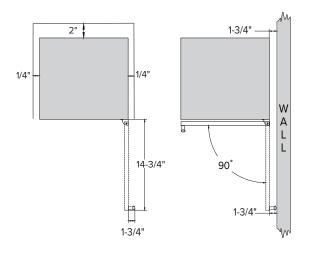

## **Cutout Dimensions**

Specifications are subject to change without notice. Visit Avallon.com for the latest information.

### **Installation Notes**

- Dimensions in parentheses are in millimeters
- Note: It is strongly advised to always use a water filter with your ice maker

| Specifications                       |             |
|--------------------------------------|-------------|
| Model#                               | AIMG151PSSI |
| Daily Production Capacity (lbs/24hr) | 56*         |
| Storage Capacity (lbs)               | 26          |
| Cube Type                            | Gourmet     |
| Product Depth                        | 23-1/4"     |
| Depth with Handle                    | 25-1/16"    |
| Product Height                       | 33-3/4"     |
| Product Width                        | 14-15/16"   |
| Net Weight (lbs)                     | 104         |
| Water Inlet Size                     | 1/4"        |
| Drain Inlet Size                     | 5/8"        |
| Refrigerant                          | R134a       |
| Cord Length (in)                     | 92          |
| Amperage                             | 4           |
| Electric Supply                      | 115V, 60 Hz |
|                                      |             |