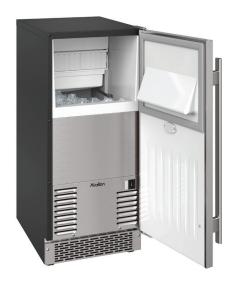

### **Features**

- 56 lbs total daily ice production capacity (50° water/70° air temperature)
- Clear, gourmet-style ice cubes, perfect for a variety of beverages
- 26-lb bin storage capacity
- Wash mode for easy maintenance
- Ice scoop and 5/8" I.D. drain hose included
- Factory-installed drain pump
- ETL listed to the NSF-12 sanitation standard

### Ice Cube Details

| Cube Type | Ice Cube Dimensions            | Ice Shape |
|-----------|--------------------------------|-----------|
| Gourmet   | 1-1/4" W x 1-3/8" L x 1-3/8" H |           |