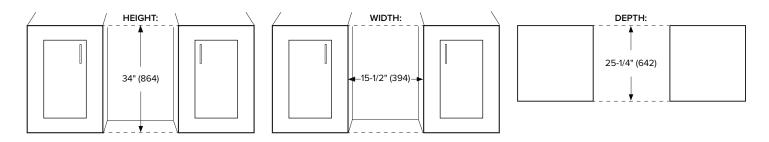

### **Installation Notes**

- Dimensions in parentheses are in millimeters
- Note: It is strongly advised to always use a water filter with your ice maker

| Specifications                       |             |
|--------------------------------------|-------------|
| Model#                               | AIMG151PSSI |
| Daily Production Capacity (lbs/24hr) | 56*         |
| Storage Capacity (lbs)               | 26          |
| Cube Type                            | Gourmet     |
| Product Depth                        | 23-1/4"     |
| Depth with Handle                    | 25-1/16"    |
| Product Height                       | 33-3/4"     |
| Product Width                        | 14-15/16"   |
| Net Weight (lbs)                     | 104         |
| Water Inlet Size                     | 1/4"        |
| Drain Inlet Size                     | 5/8"        |
| Refrigerant                          | R134a       |
| Cord Length (in)                     | 92          |
| Amperage                             | 4           |
| Electric Supply                      | 115V, 60 Hz |
|                                      |             |