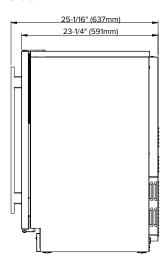

### Side

### **Installation Notes**

- Dimensions in parentheses are in millimeters
- Note: It is strongly advised to always use a water filter with your ice maker

| Specifications                       |             |
|--------------------------------------|-------------|
| Model#                               | AIMG151PSSI |
| Daily Production Capacity (lbs/24hr) | 56*         |
| Storage Capacity (lbs)               | 26          |
| Cube Type                            | Gourmet     |
| Product Depth                        | 23-1/4"     |
| Depth with Handle                    | 25-1/16"    |
| Product Height                       | 33-3/4"     |
| Product Width                        | 14-15/16"   |
| Net Weight (lbs)                     | 104         |
| Water Inlet Size                     | 1/4"        |
| Drain Inlet Size                     | 5/8"        |
| Refrigerant                          | R134a       |
| Cord Length (in)                     | 92          |
| Amperage                             | 4           |
| Electric Supply                      | 115V, 60 Hz |
|                                      |             |