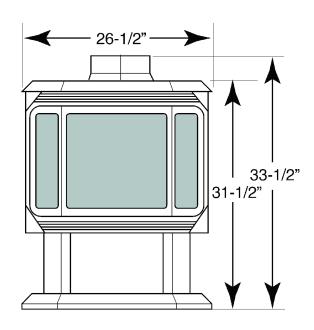

## INTERIOR DIMENSIONS

Front opening width: 26-1/2" Front opening height: 31-1/2"

Firebox depth: 17"