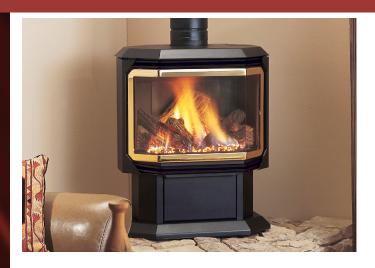

## PRODUCT SPECIFICATIONS SS38DV Direct Vent Gas Stove



## INTERIOR DIMENSIONS

Front opening width: 26-1/2" Front opening height: 31-1/2"

Firebox depth: 17"

## **TECHNICAL INFORMATION**

Shipping Weight (Lbs): 170 Heating Capacity (Sq. Ft.): 1,800 Fire Viewing Area (Sp. inch): 316

Flue Size: 4"x 6-5/8"

Fan: 160 cfm

BTU/hr Input Rate (NG): 27,000-38,000 BTU/hr Inpute Rate (LP): 25,000-35,000 Thermal Efficiency (%): Up to 80

P4 EnerGuide Rating: NG: 80.1% LP: 81.8% Clearances: Back: 6" Side: 9" Corner: 6"

**CSA Design Certified** 

## FIELD INSTALLED ACCESSORIES

High Altitude Kit (NG): (SS38HAKN) High Altitude Kit (LP): (SS38HAKP) Conversion Kits Available



















A Brand of Monessen Hearth Systems Co. www.majesticproducts.com