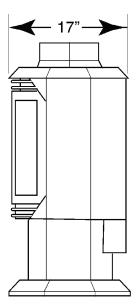

## INTERIOR DIMENSIONS

Front opening width: 26-1/2" Front opening height: 31-1/2"

Firebox depth: 17"