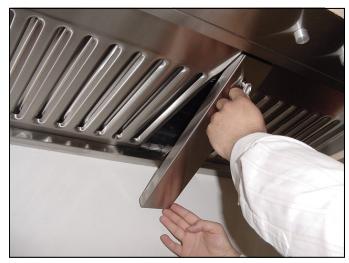

# 2 (Fits in slot towards back of unit)

#3 (Fits at an angle above front panel light bar)

#4

**Completed Installation** 

## **INSTALLATION INSTRUCTIONS**

- 1. Parts: 2 or 4 Baffle Filters (54" & 60" 4 Filters), 1 Grease Tray, 1 Center Panel
- 2. Insert Grease tray to the bottom/back of the island hood. Grease tray slides in between steel strip.
- 3. Take one Baffle and insert the side <u>without grease holes</u> into the steel strips in the top/ front of hood, <u>at an angle</u>, (above light bar) and push filter back into grease tray. Slide to one side. Take the other filter and repeat instructions and slide to opposite side.
- 4. Slide Center Panel between steel strips in the top/front and push back into grease tray. Handle should be to the front of the hood.