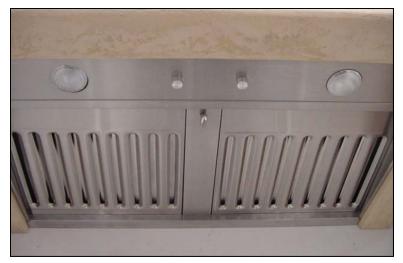

# 2 (Fits in slot towards back of unit)

#3 (Fits at an angle above front panel light bar)

#4

**Completed Installation** 