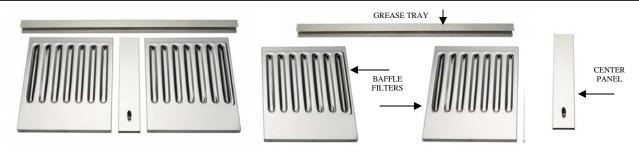

## **INSTALLATION INSTRUCTIONS**

- 1. Parts: 2 or 4 Baffle Filters (54" & 60" 4 Filters), 1 Grease Tray, 1 Center Panel
- 2. Insert Grease tray to the bottom/back of the island hood. Grease tray slides in between steel strip.
- 3. Take one Baffle and insert the side <u>without grease holes</u> into the steel strips in the top/ front of hood, <u>at an angle</u>, (above light bar) and push filter back into grease tray. Slide to one side. Take the other filter and repeat instructions and slide to opposite side.
- 4. Slide Center Panel between steel strips in the top/front and push back into grease tray. Handle should be to the front of the hood.