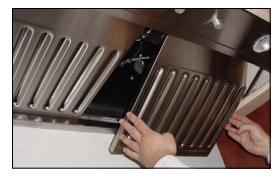

## **INSTALLATION INSTRUCTIONS**

- 1. Parts: 2 or 4 Baffle Filters (54" & 60" 4 Filters), 1 Grease Tray, 1 Center Panel
- 2. Insert Grease tray to the bottom/back of the island hood. Grease tray slides in between steel strip.
- 3. Take one Baffle and insert the side <u>without grease holes</u> into the steel strips in the top/ front of hood, <u>at an angle</u>, (above light bar) and push filter back into grease tray. Slide to one side. Take the other filter and repeat instructions and slide to opposite side.
- 4. Slide Center Panel between steel strips in the top/front and push back into grease tray. Handle should be to the front of the hood.