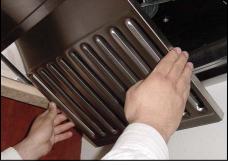

## **INSTALLATION INSTRUCTIONS**

- 1. Parts: 2 or 4 Baffle Filters (54" & 60" 4 Filters), 1 Grease Tray, 1 Center Panel
- 2. Insert Grease tray to the bottom/back of the island hood. Grease tray slides in between steel strip.
- 3. Take one Baffle and insert the side <u>without grease holes</u> into the steel strips in the top/ front of hood, <u>at an angle</u>, (above light bar) and push filter back into grease tray. Slide to one side. Take the other filter and repeat instructions and slide to opposite side.
- 4. Slide Center Panel between steel strips in the top/front and push back into grease tray. Handle should be to the front of the hood.