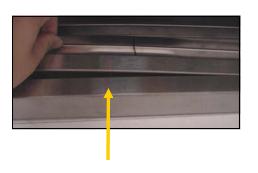

## **INSTALLATION INSTRUCTIONS**

- 1. Parts: 2 or 4 Baffle Filters (54" & 60" 4 Filters), 1 Grease Tray, 1 Center Panel
- 2. Insert Grease tray to the bottom/back of the island hood. Grease tray slides in between steel strip.
- 3. Take one Baffle and insert the side <u>without grease holes</u> into the steel strips in the top/ front of hood, <u>at an angle</u>, (above light bar) and push filter back into grease tray. Slide to one side. Take the other filter and repeat instructions and slide to opposite side.
- 4. Slide Center Panel between steel strips in the top/front and push back into grease tray. Handle should be to the front of the hood.