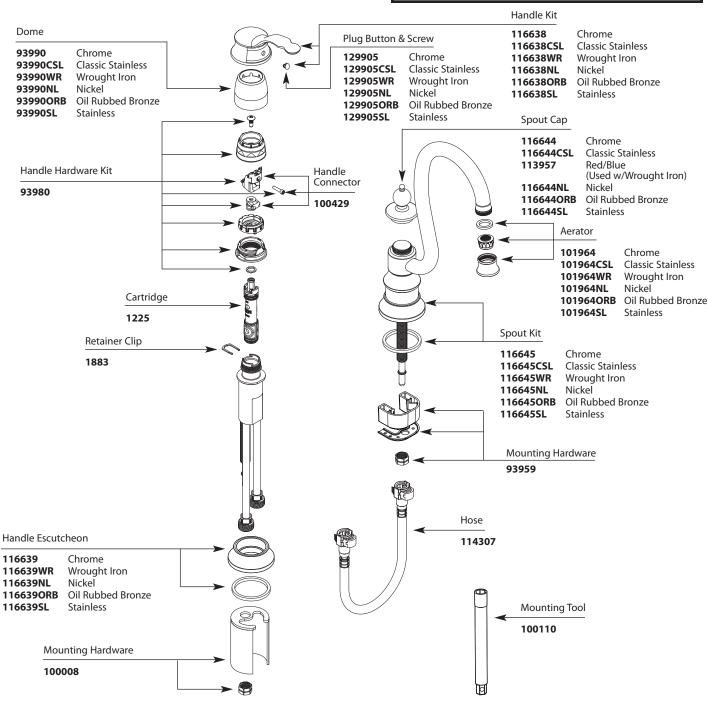

#### WATERHILL™ Single Handle Prep Bar **TYPE MODEL FINISH** S611 Lever Chrome S611CSL Lever Classic Stainless **S611WR** Lever Wrought Iron Oil Rubbed Bronze **S6110RB** Lever DISCONTINUED Nickel S611NL Lever S611SL Lever **Stainless**