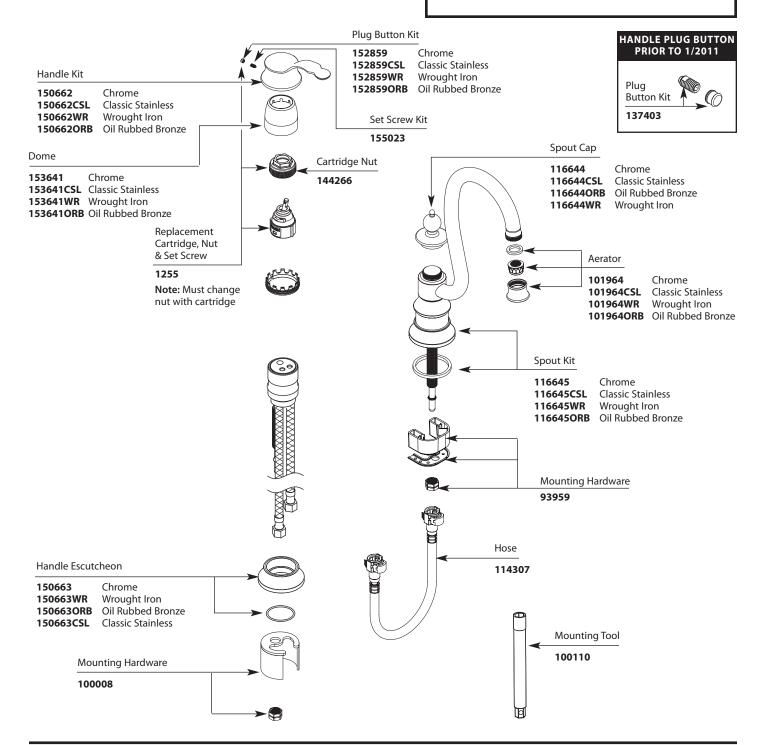

### WATERHILL™ Single Handle Prep Bar

MODELTYPEFINISHS611LeverChromeS611CSLLeverClassic StainlessS611WRLeverWrought IronS611ORBLeverOil Rubbed Bronze

TO ORDER PARTS CALL: 1-800-BUY-MOEN www.moen.com