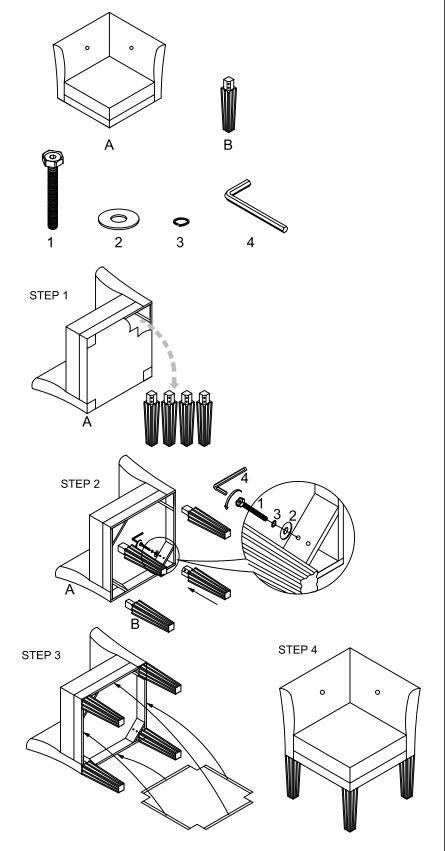

## UNPACK CARTON ON A SOFT.SMOOTH SURFACE-INVENTORY ALL PARTS.

Component List: A.Chair.....1pc. B.Leg.....4pcs.

| Component List: |       |
|-----------------|-------|
| 1.Bolt          | 8pcs. |
| 2.Flat Washer   | 8pcs. |
| 3.Spring Washer | 8pcs  |
| 4. Wrench       | lpcs. |

**Step 1**. Put the Chair(**A**) on a soft, clean place as shown. Open the dust cloth to get the **Legs(B)** out as shown.

Step 2. Assemble the Legs(B) to the Chair(A) using Flat Washers(2),Spring Washers(3),Bolt(1) and Wrench(4).

**Step 3.** Stick the dust cloth onto the **Chair(A)** as shown.

**Step 4.** Turn **Chair (A)** upright and adjust the levelers on the bottom of the legs to make the chair balanced.

Assembly is complete now. Thank you for your purchase.