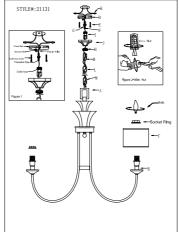

## Parts and Hardware List

| Α. | Loop              | 1PC  |
|----|-------------------|------|
| В. | Steel tuble       | 6PCS |
| C. | Shade             | 6PCS |
| D. | Cross Bar         | 1PC  |
| E. | Outlet box screws | 2PCS |
| F. | Pre-Threaded Pipe | 1PC  |
| G. | Hex Nut           | 1PC  |
| Н. | Pre-Threaded Ring | 1PC  |
| Ι. | Collar loop       | 1PC  |
| J. | Canopy            | 1PC  |
| K. | Wire Nut          | 2PCS |
| L. | Chain             | 1PC  |
| M. | Quick Link        | 2PCS |

## Assembly Instructions

1.Carefully remove the parts and hardware from the carton.

2.Fasten the Cross Bar(D) to the outlet box using the Outlert box Screws.
3.Insert the shorter end of the Pre-Threaded Pipe (F) into the pre-drilled hole in the Cross Bar(D) and secure with the Hex Nut(G).See Illustration.
4. Attach the Collar loop (I) to the exposed end of the Pre-Threaded Pipe (F)and secure by turning in a clockwise direction.

5. Attach the quick link to the chain, then slip the Pre-Threaded Ring (H) first and then Canopy (J) over the other end of the Chain (L) to Collar Loop (I).

6.Attach the other Quick Link on other end of the Chain (L)to the loop on the top of Chandelier Assembly.

7.Lace the wire through every link of the chain ,through the collar and up through the Pre-Threaded Pipe(F) See Illustration.

8.Place the white ,ribbed or tinted wire evenly against the white wire from the outlet box and place the black,smooth or un-tinted wire evenly against the black wire from the outlet box (Connecting the Wires-See Figure2) 9.Install the ground wire in the Cross Bar with the green screw supplied 10.After the wires are connected,tuck them carefully inside the outlet box ,Place Canopy (J) over the outlet box and secure with Pre-Threaded Ring(H).

11.Attach the shade onto the socket of Arm Assembly using the Socket Ring. See Illustration

12.Install 60 Watt, Type B bulbs (sold separately) into the sockets of the fixture.