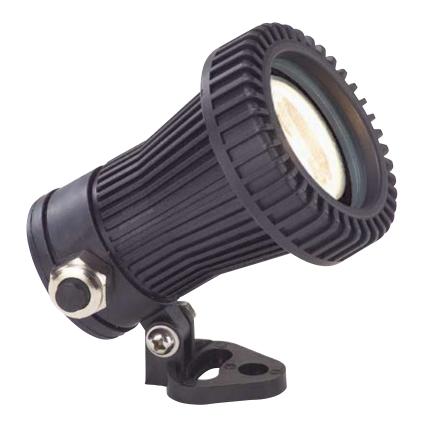

## UW30 Underwater – MR16 Composite

**UW30** 

## Housing

- Composite housing with twist off lens shroud
- Tool-less adjustable swivel arm & locking teeth
- Underwater stabilizing tray
- 2 maximum depth

## Lens

- Clear Tempered Glass w/ silicone gasket
  Socket and Wiring
- Bi-pin type G4/GU5.3 with stainless steel spring.

Pre-wired w/ 20 feet 18-2 105°C STW cable.

- ½" NPT male fitting Connectors & Lamp
- · Gel Connectors and standard lamp

| Model | Material  | Socket/Lamp  |
|-------|-----------|--------------|
| UW30  | Composite | G4/GU5.3     |
|       |           | 20W MR16-BAB |

Note: Not approved for use in swimming pools or spas. Use only with UL listed pond transformer.