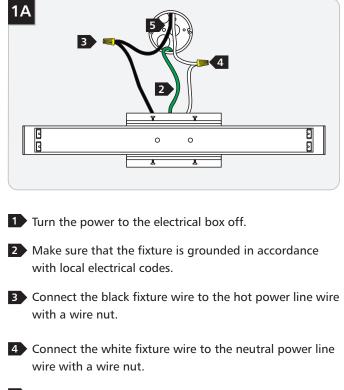

CAUTION—RISK OF FIRE

This product requires installation by a qualified electrician. Before installing be sure to read all instructions and TURN THE POWER TO THE ELECTRICAL BOX OFF.

## **Install the Fixture**

Secure the backplate to the electrical box with the two long #8-32 screws provided.

**NOTE:** Use the provided universal round crossbar when the fixture holes do not line up with the electrical box holes.

**5** Properly place all wires into the electrical box.