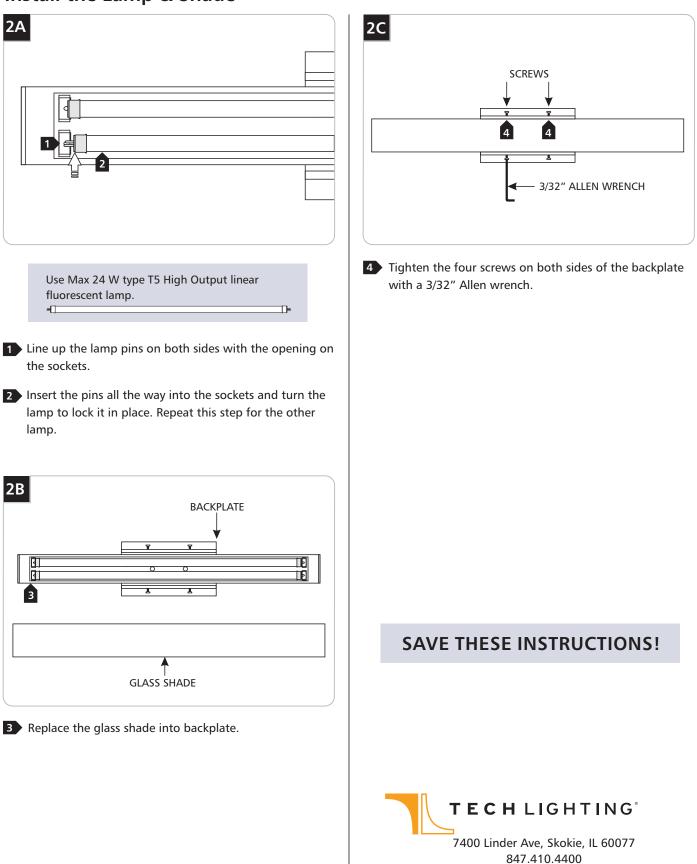

1.2





### **BATH COLLECTION**

### **GENERAL PRODUCT INFORMATION:**



This product can mount to either a 4" square electrical box with round plaster ring or an octagon electrical box.

This product is suitable for damp locations.

This product can be mounted horizontally or vertically.

CAUTION—RISK OF FIRE

This product requires installation by a qualified electrician. Before installing be sure to read all instructions and TURN THE POWER TO THE ELECTRICAL BOX OFF.

## **Install the Fixture**



Secure the backplate to the electrical box with the two long #8-32 screws provided.

**NOTE:** Use the provided universal round crossbar when the fixture holes do not line up with the electrical box holes.

**5** Properly place all wires into the electrical box.

# Install the Lamp & Shade



#### 2

www.techlighting.com © 2008 Tech Lighting, L.L.C. All rights reserved. The "Tech Lighting" graphic is a registered trademark of Tech Lighting, L.L.C. Tech Lighting reserves the right to change specifications for product improvements without notification.

A Generation Brands Company