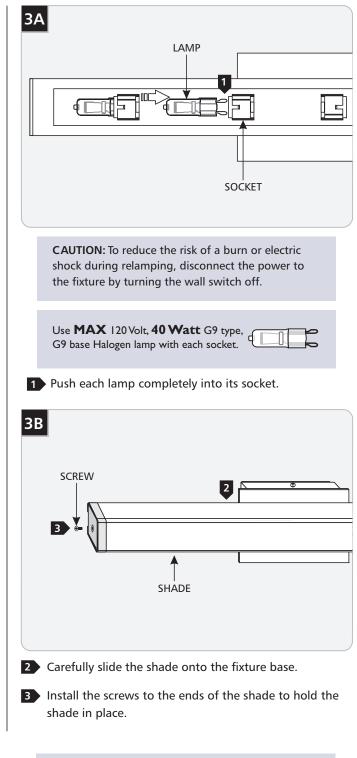

1.1







#### **GENERAL PRODUCT INFORMATION:**



This product is suitable for damp locations.

This product can mount to either a 4" square electrical box with round plaster ring or an octagon electrical box.

This product can be dimmed with a standard incandescent dimmer.

#### CAUTION-RISK OF FIRE

This product requires installation by a qualified electrician. Before installing be sure to read all instructions and DISCONNECT POWER TO THE ELECTRICAL BOX.

#### Install the Backplate



2 Remove the backplate from the fixture base.



Mount the backplate to the electrical box with two long #8-32 screws.

## **Connect the Power**



**7** Replace and tighten the #8-32 screws.

# Install the Lamps and Shade



### SAVE THESE INSTRUCTIONS!



© 2008 Tech Lighting, L.L.C. All rights reserved. The "Tech Lighting" graphic is a registered trademark of Tech Lighting, L.L.C. Tech Lighting reserves the right to change specifications for product improvements without notification. A Generation Brands Company