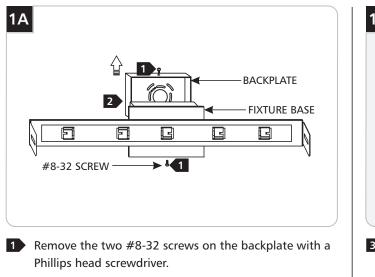

#### Install the Backplate

2 Remove the backplate from the fixture base.

Mount the backplate to the electrical box with two long #8-32 screws.