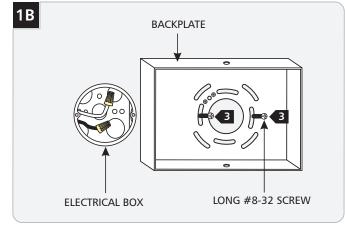

#### Install the Backplate

2 Remove the backplate from the fixture base.

Mount the backplate to the electrical box with two long #8-32 screws.