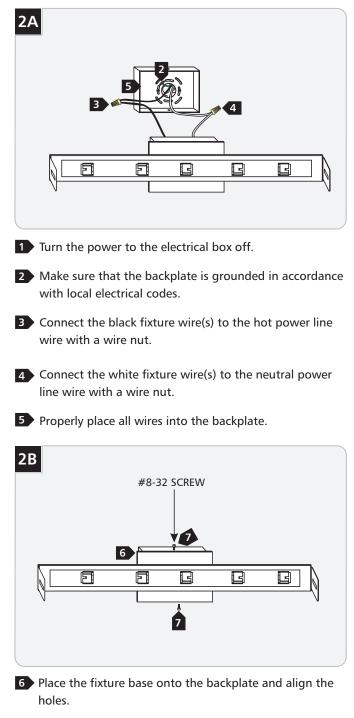

1.1







#### **GENERAL PRODUCT INFORMATION:**



This product is suitable for damp locations.

This product can mount to either a 4" square electrical box with round plaster ring or an octagon electrical box.

This product can be dimmed with a standard incandescent dimmer.

#### CAUTION-RISK OF FIRE

This product requires installation by a qualified electrician. Before installing be sure to read all instructions and DISCONNECT POWER TO THE ELECTRICAL BOX.

#### Install the Backplate



2 Remove the backplate from the fixture base.



Mount the backplate to the electrical box with two long #8-32 screws.

## **Connect the Power**



**7** Replace and tighten the #8-32 screws.

# Install the Lamps and Shade



### SAVE THESE INSTRUCTIONS!



© 2008 Tech Lighting, L.L.C. All rights reserved. The "Tech Lighting" graphic is a registered trademark of Tech Lighting, L.L.C. Tech Lighting reserves the right to change specifications for product improvements without notification. A Generation Brands Company